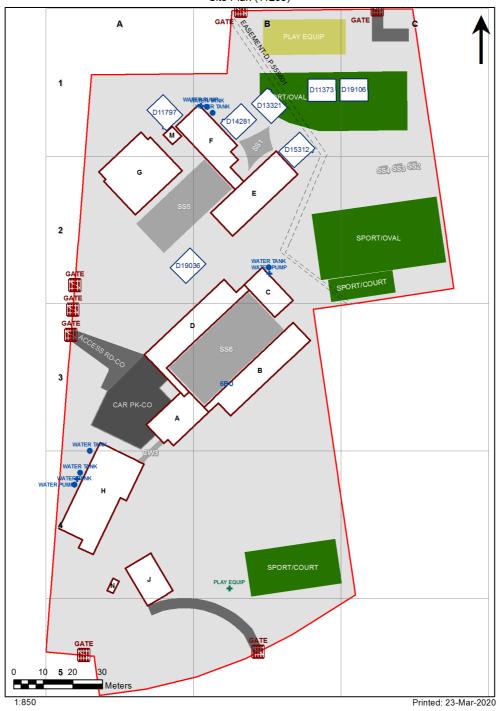

2760 - Normanhurst Public School Site Plan (11295)

| Entity Location                                                                   | Audit Condition<br>Classification (Capacity) | Comment                            |
|-----------------------------------------------------------------------------------|----------------------------------------------|------------------------------------|
| B00A - R0001 - Entry Vestibule - (14.67 SQM)                                      | Not Applicable                               | Circulation or storage space.      |
| B00A - R0002 - Movement - (7.51 SQM)                                              | Not Applicable                               | Circulation or storage space.      |
| B00A - R0006 - Sick Bay - (9.07 SQM)                                              | Student Space (4)                            |                                    |
| B00A - R0008 - Principal - (22.89 SQM)                                            | Office (5)                                   |                                    |
| B00A - R0012 - Duplicating Workroom - (15.25 SQM)                                 | Office (3)                                   |                                    |
| B00A - R0014 - Clerical Office - (17.51 SQM)                                      | Office (4)                                   |                                    |
| B00A - R0015 - Movement - (27.63 SQM)                                             | Not Applicable                               | Circulation or storage space.      |
| B00B - R0001 - Home Base - (57.01 SQM) - Teaching Space: 1                        | Student Space (26)                           |                                    |
| B00B - R0009 - Home Base - (56.77 SQM) - Teaching Space: 1                        | Student Space (26)                           |                                    |
| B00B - R0010 - Home Base - (56.61 SQM) - Teaching Space: 1                        |                                              |                                    |
| , , , ,                                                                           | Student Space (26)                           |                                    |
| B00B - R0018 - Home Base - (57.16 SQM) - Teaching Space: 1                        | Student Space (26)                           | Cincidetian and towns a succession |
| B00B - R0019 - Movement - (8.94 SQM)                                              | Not Applicable                               | Circulation or storage space.      |
| B00C - R0001 - Staff Room Annexe - (27.96 SQM)                                    | Office (6)                                   |                                    |
| B00C - R0002 - Staff Room - (69.94 SQM)                                           | Office (17)                                  |                                    |
| B00D - R0001 - Movement - (7.25 SQM)                                              | Not Applicable                               | Circulation or storage space.      |
| B00D - R0002 - Reading Area - (174.56 SQM)                                        | Student Space (80)                           |                                    |
| B00D - R0008 - Special Programs Room - (55.97 SQM)                                | Student Space (25)                           |                                    |
| B00D - R0012 - Movement - (23.91 SQM)                                             | Not Applicable                               | Circulation or storage space.      |
| B00D - R9002 - Canteen - (35.5 SQM)                                               | Not Applicable                               | Circulation or storage space.      |
| B00D - R9003 - Movement - (11.13 SQM)                                             | Not Applicable                               | Circulation or storage space.      |
| B00E - R0001 - Movement - (61.23 SQM)                                             | Not Applicable                               | Circulation or storage space.      |
| B00E - R0002 - Interview - (17.11 SQM)                                            | Office (4)                                   |                                    |
| B00E - R0006 - Entry Vestibule - (15.16 SQM)                                      | Not Applicable                               | Circulation or storage space.      |
| B00E - R0009 - Staff Room Annexe - (16.7 SQM)                                     | Office (4)                                   |                                    |
| B00E - R0010 - Withdrawal Space - 1hb - (19.25 SQM)                               | Student Space (8)                            |                                    |
| B00E - R0011 - Home Base - (56.75 SQM) - Teaching Space: 1                        | Student Space (26)                           |                                    |
| B00E - R0013 - Movement - (13.82 SQM)                                             | Not Applicable                               | Circulation or storage space.      |
| B00E - R0015 - Home Base - (56.67 SQM) - Teaching Space: 1                        | Student Space (26)                           |                                    |
| B00F - R0001 - Movement - (40.42 SQM)                                             | Not Applicable                               | Circulation or storage space.      |
| B00F - R1001 - Movement - (36.07 SQM)                                             | Not Applicable                               | Circulation or storage space.      |
| B00F - R1002 - Movement - (34.11 SQM)                                             | Not Applicable                               | Circulation or storage space.      |
| B00F - R1003 - Home Base - (56.8 SQM) - Teaching Space: 1                         | Student Space (26)                           |                                    |
| B00F - R1006 - Movement - (14.13 SQM)                                             | Not Applicable                               | Circulation or storage space.      |
| B00F - R1008 - Home Base - (56.64 SQM) - Teaching Space: 1                        | Student Space (26)                           |                                    |
| B00G - R0001 - Outdoor Learning Area - (93.58 SQM)                                | Not Applicable                               | Circulation or storage space.      |
| B00G - R0002 - Movement - (55.29 SQM)                                             | Not Applicable                               | Circulation or storage space.      |
| B00G - R0007 - Home Base - (93.05 SQM) - Teaching Space: 1                        | Student Space (43)                           |                                    |
| B00G - R0008 - Home Base - (93.04 SQM) - Teaching Space: 1                        | Student Space (43)                           |                                    |
| B00H - R0001 - Movement - (48.99 SQM)                                             | Not Applicable                               | Circulation or storage space.      |
| B00H - R0002 - Communal Space - (191.07 SQM)                                      | Student Space (88)                           |                                    |
| B00H - R0003 - Raised Platform - (65.77 SQM)                                      | Not Applicable                               | Circulation or storage space.      |
| B00H - R0005 - Staff Kitchen - (13.53 SQM)                                        | Office (3)                                   |                                    |
| B00H - R0010 - Canteen - (28.08 SQM)                                              | Not Applicable                               | Circulation or storage space.      |
| B00H - R0014 - Movement - (16.15 SQM)                                             | Not Applicable                               | Circulation or storage space.      |
| B00H - R0015 - Movement - (17.93 SQM)                                             | Not Applicable                               | Circulation or storage space.      |
| B00J - R0002 - Special Programs Room - (54.35 SQM)                                | Student Space (25)                           |                                    |
| OS 602 11797 - OS 602 11797 - Learning Unit - Standard With P.A.A (76 SQM)        | Student Space (35)                           |                                    |
| OS 602 13321 - OS 602 13321 - Learning Unit - Standard With P.A.A (76 SQM)        | Student Space (35)                           |                                    |
| OS 603 14281 - OS 603 14281 - Learning Unit - Standard With P.A.A. A/C - (76 SQM) | Student Space (35)                           |                                    |
| OS 603 15312 - OS 603 15312 - Learning Unit - Standard With P.A.A. A/C - (76 SQM) | Student Space (35)                           |                                    |
| · ,                                                                               | 1 ( )                                        |                                    |

| Entity Location                                                                  | Audit Condition<br>Classification (Capacity) | Comment |
|----------------------------------------------------------------------------------|----------------------------------------------|---------|
| OS 606 11373 - OS 606 11373 - Learning Unit - Standard With P.A.A A/C - (76 SQM) | Student Space (35)                           |         |
| OS 606 19036 - OS 606 19036 - Learning Unit - Standard With P.A.A A/C - (76 SQM) | Student Space (35)                           |         |
| OS 606 19106 - OS 606 19106 - Learning Unit - Standard With P.A.A A/C - (76 SQM) | Student Space (35)                           |         |