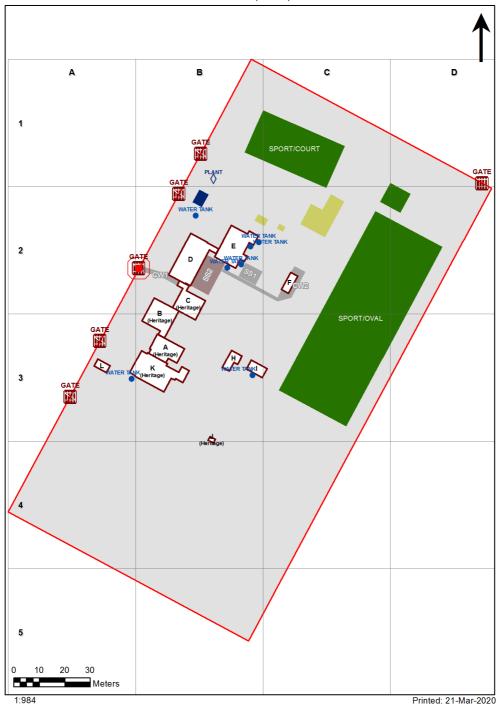

| SCHOOL:                | Nimmitabel Public School (2752) |
|------------------------|---------------------------------|
| AMU REGION:            | Southern NSW                    |
| STATE ELECTORATE:      | Monaro                          |
| LOCAL GOVERNMENT AREA: | Snowy Monaro                    |

2752 - Nimmitabel Public School Site Plan (10538)



## **Ventilation Audit Key**

| Category | Description                                                                                                                                                                                                                                                   |
|----------|---------------------------------------------------------------------------------------------------------------------------------------------------------------------------------------------------------------------------------------------------------------|
|          | Category A  Operate this space in line with <a href="COVID safe school operations">COVID safe school operations</a> . It has the required level of natural ventilation.  NB. Circulation and storage areas should not be