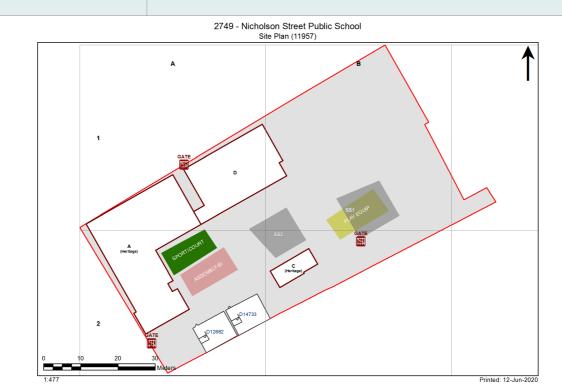

| Entity Location                                                                   | Audit Condition<br>Classification (Capacity) | Comment                       |
|-----------------------------------------------------------------------------------|----------------------------------------------|-------------------------------|
| B00A - R0001 - Home Base - (69.65 SQM) - Teaching Space: 1                        | Student Space (32)                           |                               |
| B00A - R0003 - Movement - (50.28 SQM)                                             | Not Applicable                               | Circulation or storage space. |
| B00A - R0008 - Movement - (5.71 SQM)                                              | Not Applicable                               | Circulation or storage space. |
| B00A - R0009 - Staff Room - (32.76 SQM)                                           | Office (8)                                   |                               |
| B00A - R0010 - Clerical Office - (32.86 SQM)                                      | Office (8)                                   |                               |
| B00A - R0011 - Entry Vestibule - (7.36 SQM)                                       | Not Applicable                               | Circulation or storage space. |
| B00A - R0012 - Movement - (26.84 SQM)                                             | Not Applicable                               | Circulation or storage space. |
| B00A - R0013 - Home Base - (52.48 SQM) - Teaching Space: 1                        | Student Space (24)                           |                               |
| B00A - R0019 - Home Base - (69.27 SQM) - Teaching Space: 1                        | Student Space (32)                           |                               |
| B00A - R0021 - Movement - (12.34 SQM)                                             | Not Applicable                               | Circulation or storage space. |
| B00A - R0024 - Clerical Office/Workroom - (25.89 SQM)                             | Office (6)                                   |                               |
| B00A - R0025 - Clerical Office - (7.88 SQM)                                       | Office (1)                                   |                               |
| B00A - R0026 - Home Base - (74.87 SQM) - Teaching Space: 1                        | Student Space (34)                           |                               |
| B00D - R0001 - Reading Area - (117.94 SQM)                                        | Student Space (54)                           |                               |
| B00D - R0002 - Home Base - (74.21 SQM) - Teaching Space: 1                        | Student Space (34)                           |                               |
| B00D - R0003 - Practical Activities - 1hb - (6.68 SQM)                            | Student Space (3)                            |                               |
| B00D - R0004 - Withdrawal Space - 1hb - (9.07 SQM)                                | Student Space (4)                            |                               |
| B00D - R0008 - Staff Kitchen - (10.07 SQM)                                        | Office (2)                                   |                               |
| OS 602 12682 - OS 602 12682 - Learning Unit - Standard With P.A.A (76 SQM)        | Student Space (35)                           |                               |
| OS 603 14733 - OS 603 14733 - Learning Unit - Standard With P.A.A. A/C - (76 SQM) | Student Space (35)                           |                               |