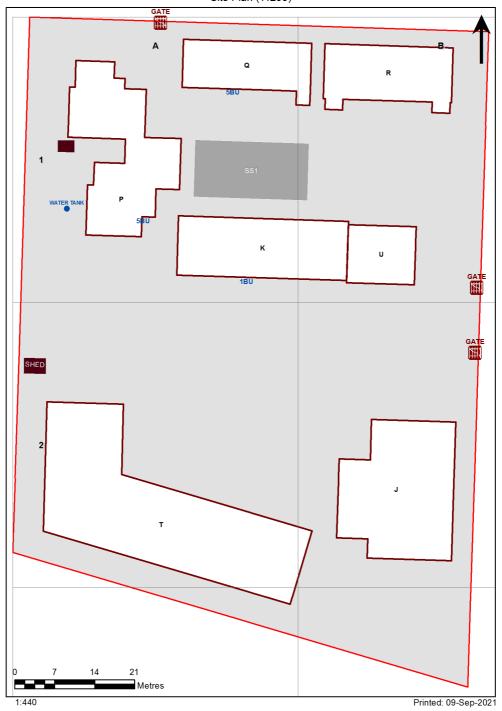

| SCHOOL:                | Newport Public School (2740) |
|------------------------|------------------------------|
| AMU REGION:            | Northern Sydney              |
| STATE ELECTORATE:      | Pittwater                    |
| LOCAL GOVERNMENT AREA: | Northern Beaches             |

2740 - Newport Public School Site Plan (11299)



## **Ventilation Audit Key**

| Category | Description                                                                                                                                                                                                                                                           |
|----------|-----------------------------------------------------------------------------------------------------------------------------------------------------------------------------------------------------------------------------------------------------------------------|
|          | Category A  Operate this space in line with <u>COVID safe school operations</u> . It has the required level of natural ventilation.  NB. Circulation and storage areas should not be used for groups or g