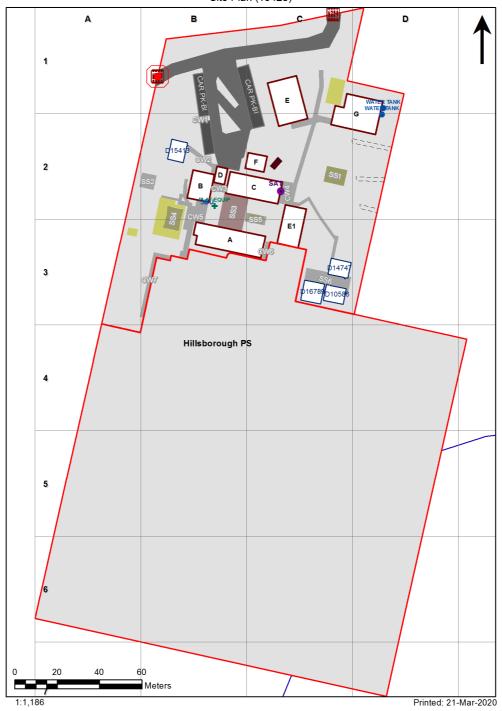

5704 - Newcastle Junior School Site Plan (10428)

| Entity Location                                                             | Audit Condition<br>Classification (Capacity) | Comment                       |
|-----------------------------------------------------------------------------|----------------------------------------------|-------------------------------|
| B00A - R0001 - Movement - (60.23 SQM)                                       | Not Applicable                               | Circulation or storage space. |
| B00A - R0003 - Home Base - S - (46.95 SQM) - Teaching Space: 1              | Student Space (21)                           |                               |
| B00A - R0004 - Practical Activities - S - 1hb - (6.54 SQM)                  | Student Space (3)                            |                               |
| B00A - R0005 - Movement - (8.94 SQM)                                        | Not Applicable                               | Circulation or storage space. |
| B00A - R0007 - Home Base - S - (53.19 SQM) - Teaching Space: 1              | Student Space (24)                           |                               |
| B00A - R0008 - Principal - (17.06 SQM)                                      | Office (4)                                   |                               |
| B00A - R0010 - Entry Vestibule - (12.23 SQM)                                | Not Applicable                               | Circulation or storage space. |
| B00A - R0011 - Duplicating Workroom - (6.66 SQM)                            | Office (1)                                   |                               |
| B00A - R0013 - Movement - (6.61 SQM)                                        | Not Applicable                               | Circulation or storage space. |
| B00A - R0014 - Clerical Office - (8.1 SQM)                                  | Office (2)                                   |                               |
| B00A - R0015 - Staff Room - (21.61 SQM)                                     | Office (5)                                   |                               |
| B00A - R0016 - Staff Room Annexe - (19.2 SQM)                               | Office (4)                                   |                               |
| B00B - R0001 - Movement - (22.38 SQM)                                       | Not Applicable                               | Circulation or storage space. |
| B00B - R0004 - Hydrotherapy - Pool - (17.79 SQM)                            | Not Applicable                               | Circulation or storage space. |
| B00B - R0007 - Movement - (9.2 SQM)                                         | Not Applicable                               | Circulation or storage space. |
| B00B - R0008 - Movement - (24.47 SQM)                                       | Not Applicable                               | Circulation or storage space. |
| B00C - R0002 - Practical Activities - S - 1hb - (9.82 SQM)                  | Student Space (4)                            |                               |
| B00C - R0003 - Home Base - S - (87.31 SQM) - Teaching Space: 1              | Student Space (40)                           |                               |
| B00C - R0004 - Movement - (45.67 SQM)                                       | Not Applicable                               | Circulation or storage space. |
| B00C - R0005 - Home Base - M - (73.89 SQM) - Teaching Space: 1              | Student Space (34)                           |                               |
| B00C - R0007 - Practical Activities - M - 1hb - (14.74 SQM)                 | Student Space (6)                            |                               |
| B00E - R0001 - Hydrotherapy - Pool - (196.24 SQM)                           | Not Applicable                               | Circulation or storage space. |
| B00E - R0011 - Movement - (37.41 SQM)                                       | Not Applicable                               | Circulation or storage space. |
| B00G - R0002 - Entry Vestibule - (10.01 SQM)                                | Not Applicable                               | Circulation or storage space. |
| B00G - R0003 - Communal Space - (130.72 SQM)                                | Student Space (60)                           |                               |
| B0E1 - R0002 - Reading Area - (70.57 SQM)                                   | Student Space (32)                           |                               |
| B0E1 - R0003 - Reading Area - (70.79 SQM)                                   | Student Space (32)                           |                               |
| NS 120 16789 - NS 120 16789 - Learning Unit Primary Single - PWD - (76 SQM) | Student Space (35)                           |                               |
| OS 508 15105 - OS 508 15105 - Administration - (114 SQM)                    | Office (28)                                  |                               |
| OS 523 15413 - OS 523 15413 - Staff Study With Toilets - (76 SQM)           | Office (19)                                  |                               |
| OS 621 11340 - OS 621 11340 - Learning Unit Single - PWD - (95 SQM)         | Student Space (44)                           |                               |
| OS 621 13465 - OS 621 13465 - Learning Unit Single - PWD - (95 SQM)         | Student Space (44)                           |                               |