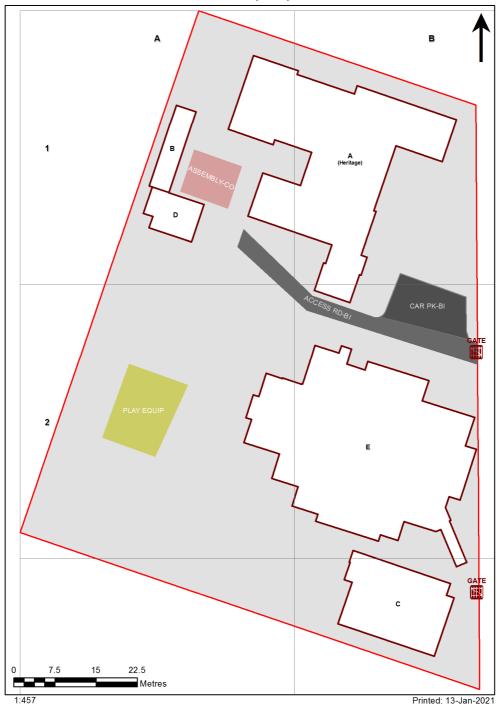

| SCHOOL:                | Newcastle East Public School (2736) |
|------------------------|-------------------------------------|
| AMU REGION:            | Hunter/Central Coast                |
| STATE ELECTORATE:      | Newcastle                           |
| LOCAL GOVERNMENT AREA: | Newcastle                           |

2736 - Newcastle East Public School Site Plan (11296)



## **Ventilation Audit Key**

| Category | Description                                                                                                                                                                                                                                                           |
|----------|-----------------------------------------------------------------------------------------------------------------------------------------------------------------------------------------------------------------------------------------------------------------------|
|          | Category A  Operate this space in line with <u>COVID safe school operations</u> . It has the required level of natural ventilation.  NB. Circulation and storage areas should not be used for groups or g