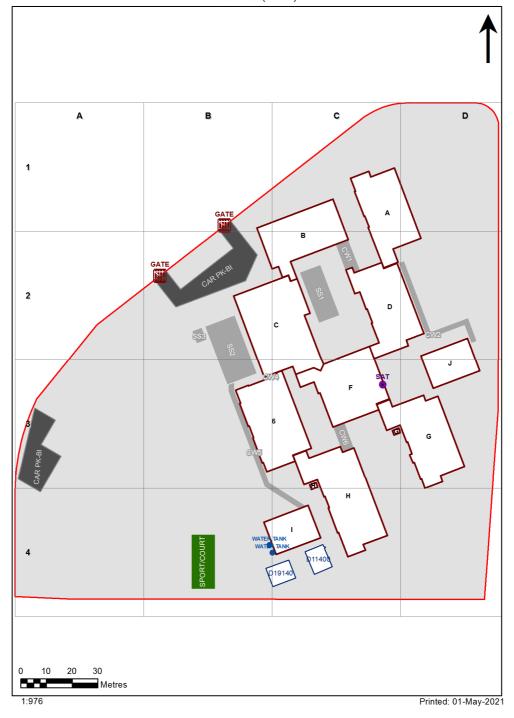

| SCHOOL:                | Newbridge Heights Public School (4499) |
|------------------------|----------------------------------------|
| AMU REGION:            | South Western Sydney                   |
| STATE ELECTORATE:      | Holsworthy                             |
| LOCAL GOVERNMENT AREA: | Liverpool                              |

4499 - Newbridge Heights Public School Site Plan (11159)



## **Ventilation Audit Key**

| Category | Description                                                                                                                                                                                                                                                           |
|----------|-----------------------------------------------------------------------------------------------------------------------------------------------------------------------------------------------------------------------------------------------------------------------|
|          | Category A  Operate this space in line with <u>COVID safe school operations</u> . It has the required level of natural ventilation.  NB. Circulation and storage areas should not be used for groups or g