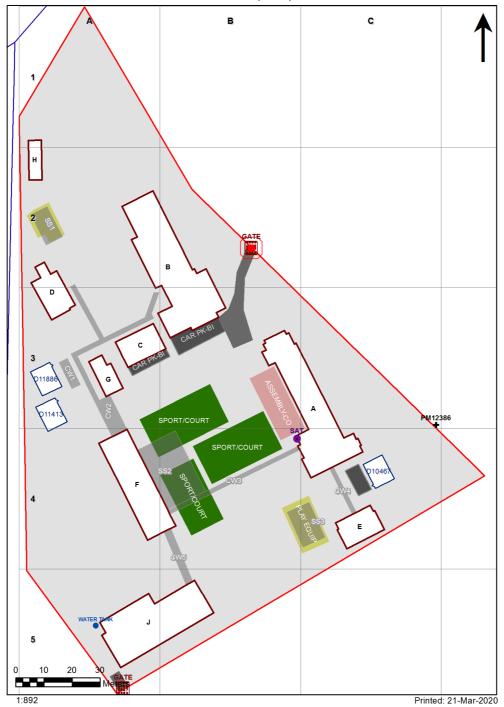

| SCHOOL:                | New Lambton South Public School (3798) |
|------------------------|----------------------------------------|
| AMU REGION:            | Hunter/Central Coast                   |
| STATE ELECTORATE:      | Charlestown                            |
| LOCAL GOVERNMENT AREA: | Newcastle                              |

3798 - New Lambton South Public School Site Plan (11561)



## **Ventilation Audit Key**

| Category | Description                                                                                                                                                                                                                                                           |
|----------|-----------------------------------------------------------------------------------------------------------------------------------------------------------------------------------------------------------------------------------------------------------------------|
|          | Category A  Operate this space in line with <u>COVID safe school operations</u> . It has the required level of natural ventilation.  NB. Circulation and storage areas should not be used for groups or g