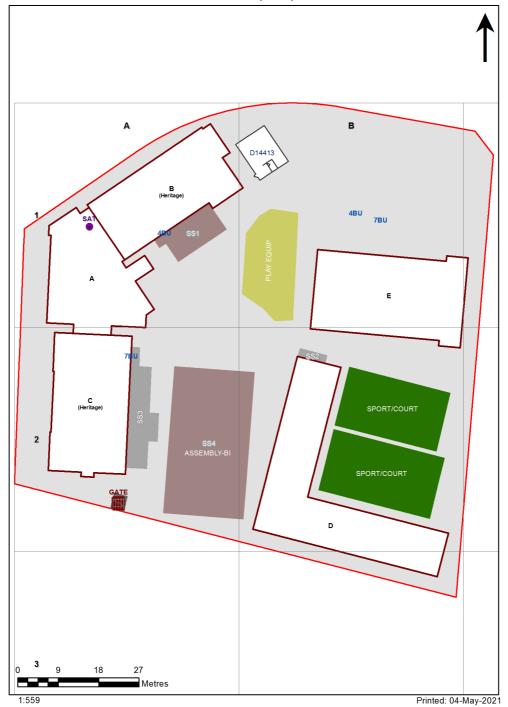

| SCHOOL:                | New Lambton Public School (2738) |
|------------------------|----------------------------------|
| AMU REGION:            | Hunter/Central Coast             |
| STATE ELECTORATE:      | Wallsend                         |
| LOCAL GOVERNMENT AREA: | Newcastle                        |

2738 - New Lambton Public School Site Plan (11848)



## **Ventilation Audit Key**

| Category | Description                                                                                                                                                                                                                                                           |
|----------|-----------------------------------------------------------------------------------------------------------------------------------------------------------------------------------------------------------------------------------------------------------------------|
|          | Category A  Operate this space in line with <u>COVID safe school operations</u> . It has the required level of natural ventilation.  NB. Circulation and storage areas should not be used for groups or g