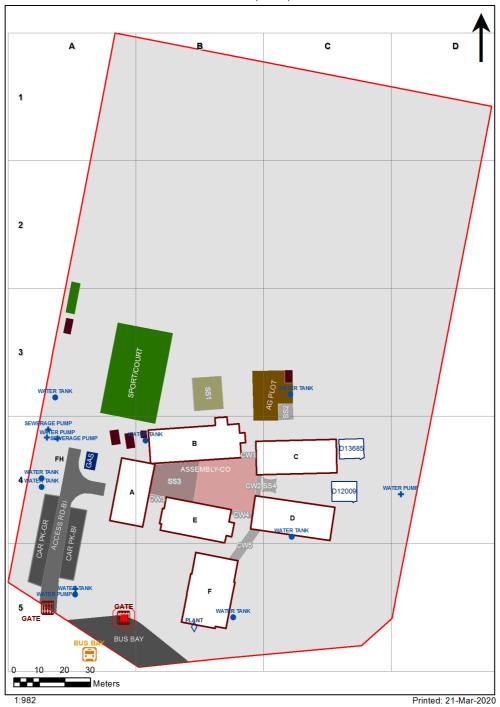

| SCHOOL:                | Nemingha Public School (2725) |
|------------------------|-------------------------------|
| AMU REGION:            | North Western NSW             |
| STATE ELECTORATE:      | Tamworth                      |
| LOCAL GOVERNMENT AREA: | Tamworth                      |

2725 - Nemingha Public School Site Plan (13605)



## **Ventilation Audit Key**

| Category | Description                                                                                                                                                                                                                                                   |
|----------|---------------------------------------------------------------------------------------------------------------------------------------------------------------------------------------------------------------------------------------------------------------|
|          | Category A  Operate this space in line with <a href="COVID safe school operations">COVID safe school operations</a> . It has the required level of natural ventilation.  NB. Circulation and storage areas should not be