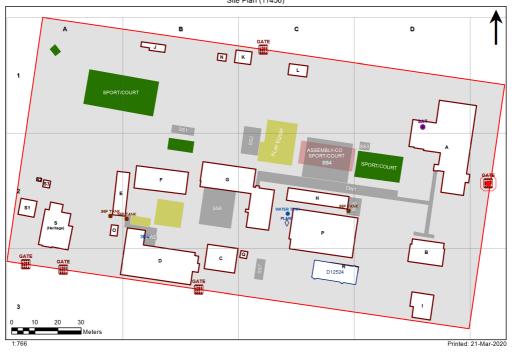

## **VENTILATION AUDIT REPORT**



| SCHOOL:                | Narrandera Public School (2710) |
|------------------------|---------------------------------|
| AMU REGION:            | Southern NSW                    |
| STATE ELECTORATE:      | Cootamundra                     |
| LOCAL GOVERNMENT AREA: | Narrandera                      |

## 2710 - Narrandera Public School Site Plan (11456)



## Ventilation Audit Key

| Category | Description                                                                                                                                                                                                                                                               |
|----------|---------------------------------------------------------------------------------------------------------------------------------------------------------------------------------------------------------------------------------------------------------------------------|
|          | Category A<br>Operate this space in line with <u>COVID safe school operations</u> . It has the required level of natural ventilation.<br>NB. Circulation and storage areas should not be used for gro