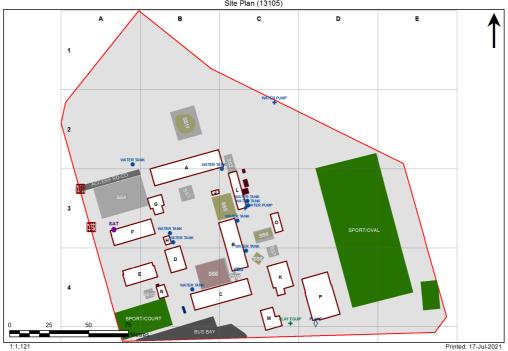

| Entity Location                                                                                         | Classification (Capacity) | Comment                      |
|---------------------------------------------------------------------------------------------------------|---------------------------|------------------------------|
| 300A - R0001 - Movement - (82.44 SQM)                                                                   | Not Applicable            | Circulation or storage space |
| 300A - R0003 - Movement - (7.77 SQM)                                                                    | Not Applicable            | Circulation or storage space |
| 300A - R0004 - Home Base - (58.82 SQM) - Teaching Space: 1                                              | Student Space (27)        |                              |
| 800A - R0006 - Withdrawal Space - 1hb - (13.41 SQM)                                                     | Student Space (6)         |                              |
| 300A - R0008 - Home Base - (58.5 SQM) - Teaching Space: 1                                               | Student Space (27)        |                              |
| 300A - R0009 - Withdrawal Space - 1hb - (14.64 SQM)                                                     | Student Space (6)         |                              |
| 800A - R0010 - Clerical Office - (13.37 SQM)                                                            | Office (3)                |                              |
| 300A - R0011 - Principal - (14.12 SQM)                                                                  |                           |                              |
| ,                                                                                                       | Office (3)                | Circulation or storage space |
| 300A - R0014 - Entry Vestibule - (13.96 SQM)                                                            | Not Applicable            | Officiation of Storage space |
| 300A - R0018 - Staff Room - (44.25 SQM)                                                                 | Office (11)               |                              |
| B00A - R0019 - Duplicating Workroom - (14.01 SQM)                                                       | Office (3)                |                              |
| 300A - R0021 - Sick Bay - (7.77 SQM)                                                                    | Student Space (3)         |                              |
| B00A - R0022 - Clerical Office - (11.43 SQM)                                                            | Office (2)                |                              |
| B00A - R0023 - Movement - (7.42 SQM)                                                                    | Not Applicable            | Circulation or storage space |
| B00A - R1001 - Movement - (117.16 SQM)                                                                  | Not Applicable            | Circulation or storage space |
| 300A - R1003 - Home Base - (58.79 SQM) - Teaching Space: 1                                              | Student Space (27)        |                              |
| 300A - R1006 - Withdrawal Space - 1hb - (13.56 SQM)                                                     | Student Space (6)         |                              |
| 300A - R1008 - Home Base - (58.8 SQM) - Teaching Space: 1                                               | Student Space (27)        |                              |
| 300A - R1011 - Home Base - (123.16 SQM)                                                                 | Student Space (57)        |                              |
| B00B - R0003 - Movement - (6.53 SQM)                                                                    | Not Applicable            | Circulation or storage space |
| 300B - R0004 - Home Base - (85.36 SQM) - Teaching Space: 1                                              | Student Space (39)        |                              |
| 300B - R0005 - Home Base - (56.68 SQM) - Teaching Space: 1                                              | Student Space (26)        |                              |
| 300B - R0008 - Withdrawal Space - 1hb - (12.7 SQM)                                                      | Student Space (5)         |                              |
| B00B - R0010 - Home Base - (56.78 SQM) - Teaching Space: 1                                              | Student Space (36)        |                              |
| B00B - R0011 - Movement - (57.62 SQM)                                                                   | Not Applicable            | Circulation or storage space |
| B00C - R0001 - Movement - (66.05 SQM)                                                                   | Not Applicable            | Circulation or storage space |
| 800C - R0002 - Movement - (6.74 SQM)                                                                    | Not Applicable            | Circulation or storage space |
| 800C - R0005 - Home Base - (83.49 SQM) - Teaching Space: 1                                              | Student Space (38)        |                              |
| B00C - R0006 - Home Base - (58.56 SQM) - Teaching Space: 1                                              | Student Space (27)        |                              |
| B00C - R0008 - Movement - (6.67 SQM)                                                                    | Not Applicable            | Circulation or storage space |
| B00C - R0009 - Staff Room Annexe - (16.47 SQM)                                                          | Office (4)                | 0 1                          |
| B00C - R0013 - Interview - (27.41 SQM)                                                                  | Office (6)                |                              |
| B00C - R0016 - Movement - (24.11 SQM)                                                                   | Not Applicable            | Circulation or storage space |
| B00D - R1001 - Home Base - (53.28 SQM) - Teaching Space: 1                                              | Student Space (24)        | 0 1                          |
| B00D - R1002 - Home Base - (53.87 SQM) - Teaching Space: 1                                              | Student Space (24)        |                              |
| 300D - R1003 - Movement - (34.2 SQM)                                                                    | Not Applicable            | Circulation or storage space |
| 300E - R0001 - Movement - (42.93 SQM)                                                                   | Not Applicable            | Circulation or storage space |
| 300E - R0002 - Withdrawal Space - 1hb - (15.58 SQM)                                                     | Student Space (7)         |                              |
| 800E - R0004 - Home Base - (53.65 SQM) - Teaching Space: 1                                              | Student Space (24)        |                              |
| B00E - R0005 - Home Base - (66.93 SQM) - Teaching Space: 1                                              | Student Space (21)        |                              |
| 300F - R0001 - Interview - (10.87 SQM)                                                                  |                           |                              |
| ,                                                                                                       | Office (2)                |                              |
| 300F - R0002 - Practical Activities - 1hb - (39.16 SQM)                                                 | Student Space (18)        |                              |
| 300F - R0003 - Reading Area - (81.73 SQM)                                                               | Student Space (37)        |                              |
| 300F - R0004 - Reading Area - (47.83 SQM)                                                               | Student Space (22)        |                              |
| 300F - R0006 - Movement - (52.94 SQM)                                                                   | Not Applicable            | Circulation or storage space |
| 300G - R0002 - Movement - (19.73 SQM)                                                                   | Not Applicable            | Circulation or storage space |
| 300G - R0005 - Canteen - (17.89 SQM)<br>300K - R0010 - Home Base - Pre - (74.1 SQM) - Teaching Space: 1 | Not Applicable            | Circulation or storage space |
|                                                                                                         | Student Space (34)        | Circulation or storage analy |
| B00M - R0001 - Movement - (13.1 SQM) ntilation Audit Report 9/10/2021                                   | Not Applicable            | Circulation or storage space |

| Entity Location                                    | Audit Condition<br>Classification (Capacity) | Comment                       |
|----------------------------------------------------|----------------------------------------------|-------------------------------|
| B00M - R0005 - Special Programs Room - (41.98 SQM) | Student Space (19)                           |                               |
| B00M - R0011 - Movement - (21.27 SQM)              | Not Applicable                               | Circulation or storage space. |
| B00P - R0001 - Communal Space - (146.91 SQM)       | Student Space (68)                           |                               |
| B00P - R0002 - Raised Platform - (61.52 SQM)       | Not Applicable                               | Circulation or storage space. |
| B00P - R0015 - Movement - (5.97 SQM)               | Not Applicable                               | Circulation or storage space. |
| B00P - R0017 - Movement - (10.87 SQM)              | Not Applicable                               | Circulation or storage space. |