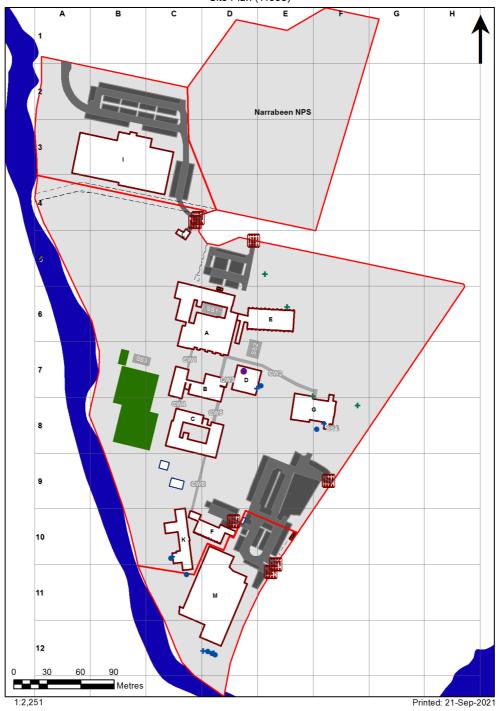

| SCHOOL:                | Narrabeen Sports High School (8512) |
|------------------------|-------------------------------------|
| AMU REGION:            | Northern Sydney                     |
| STATE ELECTORATE:      | Pittwater                           |
| LOCAL GOVERNMENT AREA: | Northern Beaches                    |

8512 - Narrabeen Sports High School Site Plan (11998)



## **Ventilation Audit Key**

| Category | Description                                                                                                                                                                                                                                                           |  |
|----------|-----------------------------------------------------------------------------------------------------------------------------------------------------------------------------------------------------------------------------------------------------------------------|--|
|          | Category A  Operate this space in line with COVID safe school operations. It has the required level of natural ventilation.  NB. Circulation and storage areas should not be used for groups or gat