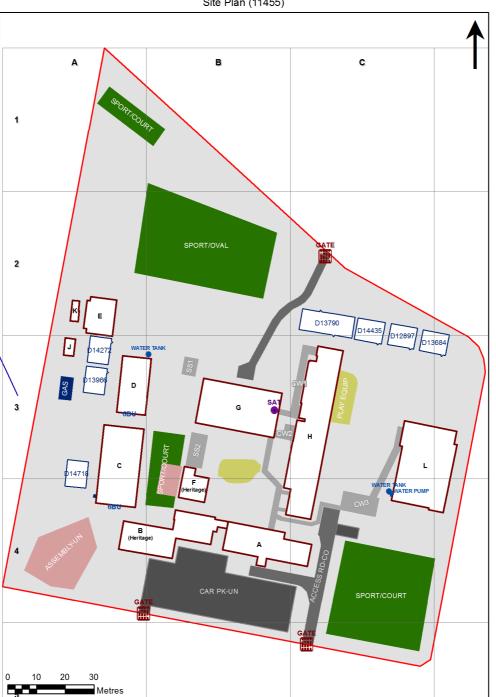

## **VENTILATION AUDIT REPORT**



| SCHOOL:                | Narooma Public School (2758) |
|------------------------|------------------------------|
| AMU REGION:            | Southern NSW                 |
| STATE ELECTORATE:      | Bega                         |
| LOCAL GOVERNMENT AREA: | Eurobodalla                  |



## 2758 - Narooma Public School Site Plan (11455)

Printed: 11-Sep-2020

1:872

## Ventilation Audit Key

| Category | Description                                                                                                                                                                                                                                                               |
|----------|---------------------------------------------------------------------------------------------------------------------------------------------------------------------------------------------------------------------------------------------------------------------------|
|          | Category A<br>Operate this space in line with <u>COVID safe school operations</u> . It has the required level of natu