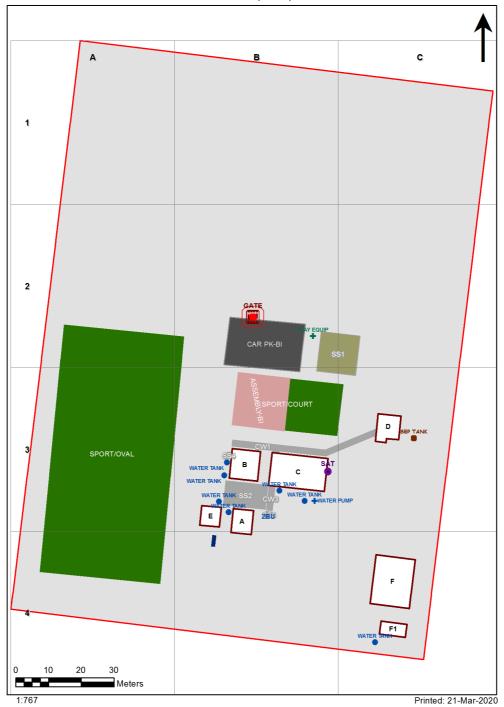

| SCHOOL:                | Naradhan Public School (2701) |
|------------------------|-------------------------------|
| AMU REGION:            | Southern NSW                  |
| STATE ELECTORATE:      | Cootamundra                   |
| LOCAL GOVERNMENT AREA: | Bland                         |

2701 - Naradhan Public School Site Plan (11453)



## **Ventilation Audit Key**

| Category | Description                                                                                                                                                                                                                                                   |
|----------|---------------------------------------------------------------------------------------------------------------------------------------------------------------------------------------------------------------------------------------------------------------|
|          | Category A  Operate this space in line with <a href="COVID safe school operations">COVID safe school operations</a> . It has the required level of natural ventilation.  NB. Circulation and storage areas should not be