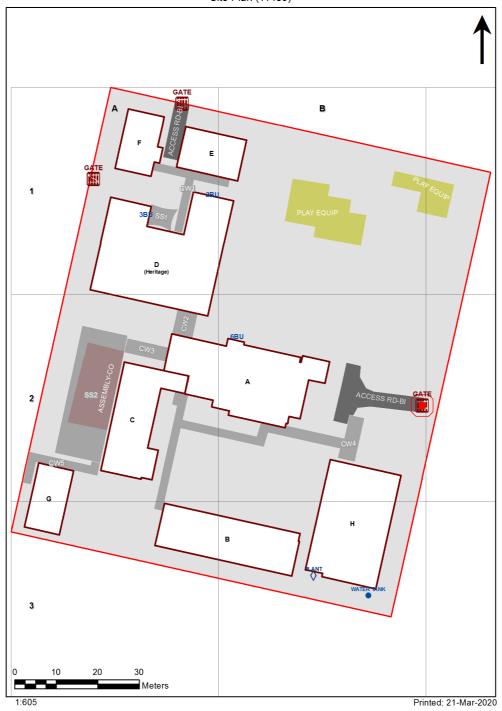

| SCHOOL:                | Murwillumbah Public School (2687) |
|------------------------|-----------------------------------|
| AMU REGION:            | North Coast                       |
| STATE ELECTORATE:      | Lismore                           |
| LOCAL GOVERNMENT AREA: | Tweed                             |

2687 - Murwillumbah Public School Site Plan (11450)



## **Ventilation Audit Key**

| Category | Description                                                                                                                                                                                                                                                           |
|----------|-----------------------------------------------------------------------------------------------------------------------------------------------------------------------------------------------------------------------------------------------------------------------|
|          | Category A  Operate this space in line with <u>COVID safe school operations</u> . It has the required level of natural ventilation.  NB. Circulation and storage areas should not be used for groups or g