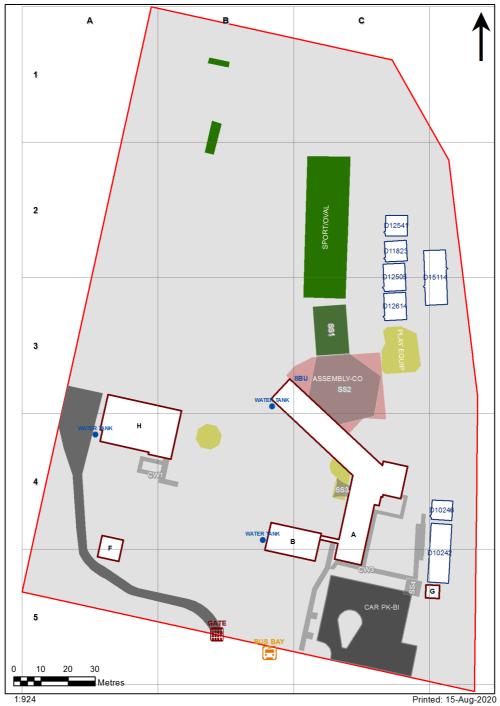

| SCHOOL:                | Murwillumbah East Public School (4101) |
|------------------------|----------------------------------------|
| AMU REGION:            | North Coast                            |
| STATE ELECTORATE:      | Lismore                                |
| LOCAL GOVERNMENT AREA: | Tweed                                  |

4101 - Murwillumbah East Public School Site Plan (11209)



## **Ventilation Audit Key**

| Category | Description                                                                                                                                                                                                                                                           |  |
|----------|-----------------------------------------------------------------------------------------------------------------------------------------------------------------------------------------------------------------------------------------------------------------------|--|
|          | Category A  Operate this space in line with <a href="COVID safe school operations">COVID safe school operations</a> . It has the required level of natural ventilation.  NB. Circulation and storag