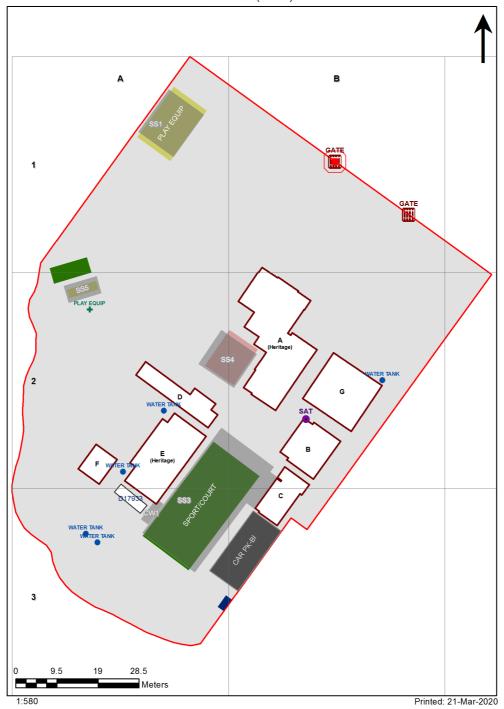

| SCHOOL:                | Murrurundi Public School (2686) |
|------------------------|---------------------------------|
| AMU REGION:            | Hunter/Central Coast            |
| STATE ELECTORATE:      | Upper Hunter                    |
| LOCAL GOVERNMENT AREA: | Upper Hunter                    |

2686 - Murrurundi Public School Site Plan (10661)



## **Ventilation Audit Key**

| Category | Description                                                                                                                                                                                                                                                   |
|----------|---------------------------------------------------------------------------------------------------------------------------------------------------------------------------------------------------------------------------------------------------------------|
|          | Category A  Operate this space in line with <a href="COVID safe school operations">COVID safe school operations</a> . It has the required level of natural ventilation.  NB. Circulation and storage areas should not be