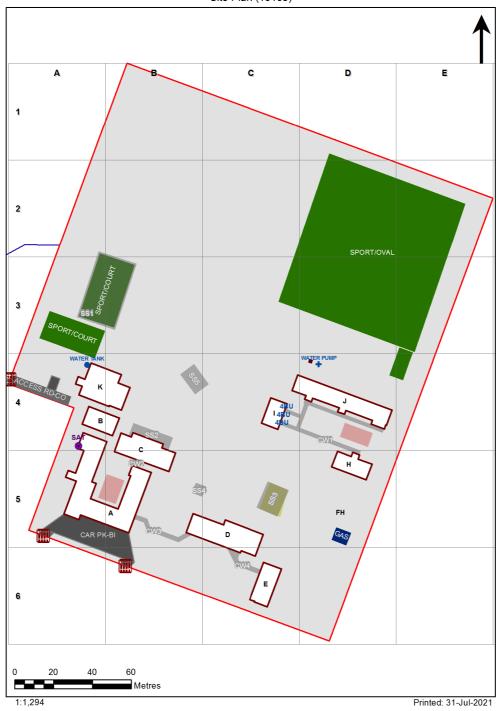

| SCHOOL:                | Murrumburrah Public School (2685) |
|------------------------|-----------------------------------|
| AMU REGION:            | Southern NSW                      |
| STATE ELECTORATE:      | Cootamundra                       |
| LOCAL GOVERNMENT AREA: | Hilltops                          |

2685 - Murrumburrah Public School Site Plan (10105)