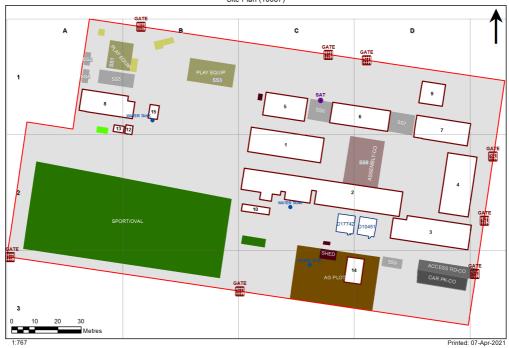

2675 - Mungindi Central School Site Plan (10087)

| Entity Location                                                         | Audit Condition<br>Classification (Capacity) | Comment                       |
|-------------------------------------------------------------------------|----------------------------------------------|-------------------------------|
| B001 - R0001 - Movement - (70.83 SQM)                                   | Not Applicable                               | Circulation or storage space. |
| 3001 - R0009 - Home Base - (88.62 SQM) - Teaching Space: 1              | Student Space (41)                           |                               |
| 3001 - R0010 - Home Base - (58.94 SQM) - Teaching Space: 1              | Student Space (27)                           |                               |
| 1002 - R0001 - Movement - (159.89 SQM)                                  | Not Applicable                               | Circulation or storage space. |
| 3002 - R0007 - Staff Kitchen - (14.42 SQM)                              | Office (3)                                   |                               |
| 8002 - R0008 - Food Technology L.S (72.97 SQM) - Teaching Space: 1      | Student Space (33)                           |                               |
| 3002 - R0012 - Materials Technology L.S (111.3 SQM) - Teaching Space: 1 | Student Space (51)                           |                               |
| 3002 - R0013 - Welding Area - (5.51 SQM)                                | Not Applicable                               | Circulation or storage space. |
| 3002 - R0017 - Art Learning Space - (85.8 SQM) - Teaching Space: 1      | Student Space (39)                           |                               |
| 8002 - R0018 - Clerical Office - (14.25 SQM)                            | Office (3)                                   |                               |
| 3002 - R0019 - Staff Room Annexe - (19.4 SQM)                           | Office (4)                                   |                               |
| 1002 - R0025 - General Learning Space - (41.38 SQM) - Teaching Space: 1 | Student Space (19)                           |                               |
| 1003 - R0001 - Movement - (51.55 SQM)                                   | Not Applicable                               | Circulation or storage space. |
| 1003 - R0002 - Withdrawal Space - 1hb - (17.89 SQM)                     |                                              | Circulation of Storage space. |
|                                                                         | Student Space (8)                            |                               |
| 1003 - R0005 - Reading Area - (163.03 SQM)                              | Student Space (75)                           |                               |
| 9003 - R0008 - Staff Room Annexe - (37.08 SQM)                          | Office (9)                                   |                               |
| 1003 - R0009 - Movement - (7.18 SQM)                                    | Not Applicable                               | Circulation or storage space. |
| 004 - R0001 - Movement - (77.18 SQM)                                    | Not Applicable                               | Circulation or storage space. |
| 004 - R0002 - Canteen - (20.21 SQM)                                     | Not Applicable                               | Circulation or storage space. |
| 004 - R0006 - Staff Room - (35.06 SQM)                                  | Office (8)                                   |                               |
| 004 - R0007 - Interview - (18.28 SQM)                                   | Office (4)                                   |                               |
| 9004 - R0008 - Movement - (25.18 SQM)                                   | Not Applicable                               | Circulation or storage space. |
| 3004 - R0009 - Clerical Office - (14.24 SQM)                            | Office (3)                                   |                               |
| 3004 - R0012 - Principal - (17.74 SQM)                                  | Office (4)                                   |                               |
| 8004 - R0013 - Duplicating Workroom - (13.39 SQM)                       | Office (3)                                   |                               |
| 8004 - R0018 - Movement - (6.58 SQM)                                    | Not Applicable                               | Circulation or storage space. |
| 004 - R0019 - Movement - (27.63 SQM)                                    | Not Applicable                               | Circulation or storage space. |
| 9005 - R0001 - Movement - (40.91 SQM)                                   | Not Applicable                               | Circulation or storage space. |
| 3005 - R0004 - Home Base - (53.57 SQM) - Teaching Space: 1              | Student Space (24)                           |                               |
| :005 - R0005 - Home Base - (53.57 SQM) - Teaching Space: 1              | Student Space (24)                           |                               |
| 005 - R0006 - Staff Study - (22.35 SQM)                                 | Office (5)                                   |                               |
| 006 - R0004 - Movement - (12.79 SQM)                                    | Not Applicable                               | Circulation or storage space. |
| 006 - R0008 - Movement - (7.17 SQM)                                     | Not Applicable                               | Circulation or storage space. |
| 006 - R1001 - Movement - (31.94 SQM)                                    | Not Applicable                               | Circulation or storage space. |
| 006 - R1003 - General Learning Space - (46.39 SQM) - Teaching Space: 1  | Student Space (21)                           |                               |
| 006 - R1004 - General Learning Space - (46.79 SQM) - Teaching Space: 1  | Student Space (21)                           |                               |
| 006 - R1005 - Computer Learning Space - (47.49 SQM) - Teaching Space: 1 | Student Space (22)                           |                               |
| 006 - R1006 - Staff Room Annexe - (23.89 SQM)                           | Office (5)                                   |                               |
| 007 - R0001 - Movement - (17.45 SQM)                                    | Not Applicable                               | Circulation or storage space. |
|                                                                         | Student Space (26)                           |                               |
| 007 - R0005 - Laboratory L.S (82.76 SQM) - Teaching Space: 1            | Student Space (38)                           |                               |
| 007 - R0010 - Preparation - (26.53 SQM)                                 | Not Applicable                               | Circulation or storage space. |
| 008 - R0001 - Movement - (61.87 SQM)                                    | Not Applicable                               | Circulation or storage space. |
| 008 - R0006 - Staff Room - (10.03 SQM)                                  | Office (2)                                   | 3 1 1                         |
| 008 - R0007 - Practical Activities - Pre - (5.05 SQM)                   | Student Space (2)                            |                               |
| 008 - R0008 - Home Base - Pre - (92.58 SQM) - Teaching Space: 1         |                                              |                               |
|                                                                         | Student Space (42)                           |                               |
| 1009 - R0001 - Communal Space - (61.5 SQM)                              | Student Space (28)                           |                               |
| OS 712 10451 - OS 712 10451 - TTC/Hospitality - (57 SQM)                | Student Space (26)                           |                               |