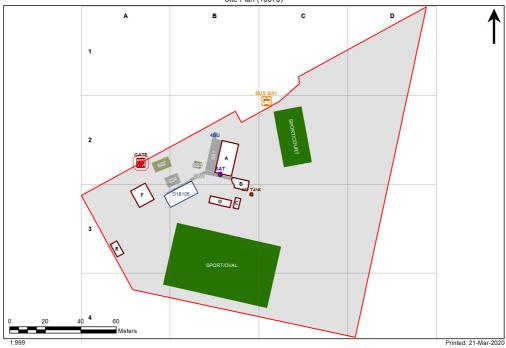

## **VENTILATION AUDIT REPORT**



| SCHOOL:                | Mummulgum Public School (2671) |
|------------------------|--------------------------------|
| AMU REGION:            | North Coast                    |
| STATE ELECTORATE:      | Lismore                        |
| LOCAL GOVERNMENT AREA: | Kyogle                         |

2671 - Mummulgum Public School Site Plan (10078)



## **Ventilation Audit Key**

| Category | Description                                                                                                                                                                                                                                                   |  |
|----------|---------------------------------------------------------------------------------------------------------------------------------------------------------------------------------------------------------------------------------------------------------------|--|
|          | Category A Operate this space in line with <u>COVID safe school operations</u> . It has the required level of natural ventilation. NB. Circulation and storage areas should not be used for groups or gatherings.