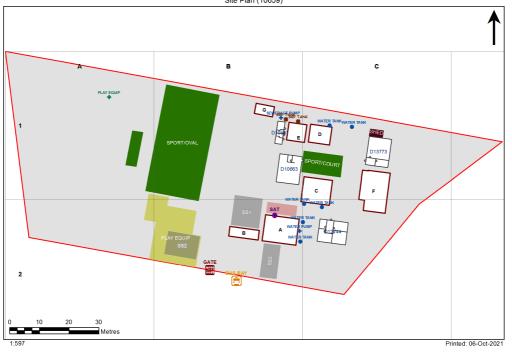

## **VENTILATION AUDIT REPORT**



| SCHOOL:                | Mullion Creek Public School (2664) |
|------------------------|------------------------------------|
| AMU REGION:            | North Western NSW                  |
| STATE ELECTORATE:      | Orange                             |
| LOCAL GOVERNMENT AREA: | Cabonne                            |

## 2664 - Mullion Creek Public School Site Plan (10659)



## Ventilation Audit Key

| Category | Description                                                                                                                                                                                                                                                               |
|----------|---------------------------------------------------------------------------------------------------------------------------------------------------------------------------------------------------------------------------------------------------------------------------|
|          | Category A<br>Operate this space in line with <u>COVID safe school operations</u> . It has the required level of natural ventilation.<br>NB. Circulation and storage areas should not be used for gro