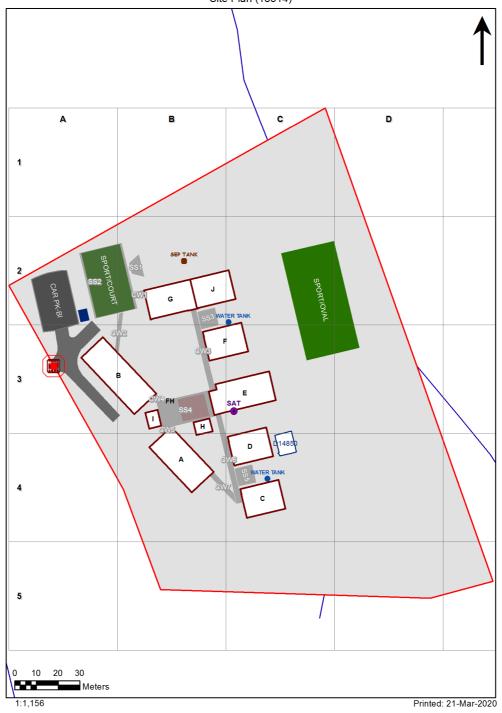

| SCHOOL:                | Mullaway Public School (4606) |
|------------------------|-------------------------------|
| AMU REGION:            | North Coast                   |
| STATE ELECTORATE:      | Coffs Harbour                 |
| LOCAL GOVERNMENT AREA: | Coffs Harbour                 |

4606 - Mullaway Public School Site Plan (13514)



## **Ventilation Audit Key**

| Category | Description                                                                                                                                                                                                                                                   |
|----------|---------------------------------------------------------------------------------------------------------------------------------------------------------------------------------------------------------------------------------------------------------------|
|          | Category A  Operate this space in line with <a href="COVID safe school operations">COVID safe school operations</a> . It has the required level of natural ventilation.  NB. Circulation and storage areas should not be