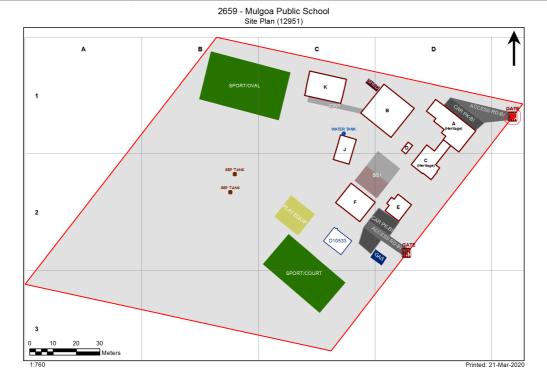

## **VENTILATION AUDIT REPORT**

| SCHOOL:                | Mulgoa Public School (2659) |
|------------------------|-----------------------------|
| AMU REGION:            | Western Sydney              |
| STATE ELECTORATE:      | Mulgoa                      |
| LOCAL GOVERNMENT AREA: | Penrith                     |