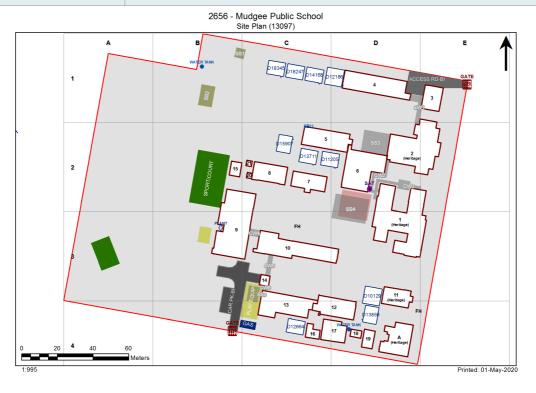

## **VENTILATION AUDIT REPORT**

| SCHOOL:                | Mudgee Public School (2656) |
|------------------------|-----------------------------|
| AMU REGION:            | North Western NSW           |
| STATE ELECTORATE:      | Dubbo                       |
| LOCAL GOVERNMENT AREA: | Mid-Western                 |

## Ventilation Audit Key

| Category | Description                                                                                                                                                                                                                                                               |
|----------|---------------------------------------------------------------------------------------------------------------------------------------------------------------------------------------------------------------------------------------------------------------------------|
|          | Category A<br>Operate this space in line with <u>COVID safe school operations</u> . It has the required level of natural ventilation.<br>NB. Circulation and storage areas should not be used for groups or gatherings.                                                   |
| •        | Category B<br>This space should be occupied at 1 person per 4m <sup>2</sup> to comply with <u>COVID safe school operations and the guided use of spaces</u> .<br>The report details the number of people who can be accommodated safely in each of the identified spaces. |