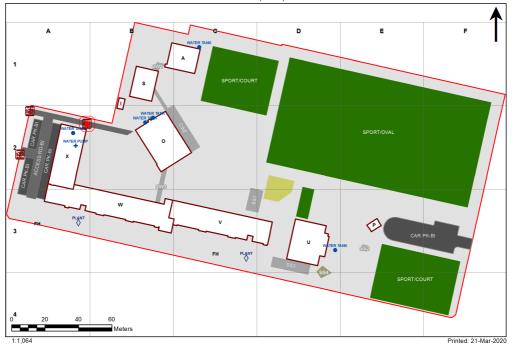

## **VENTILATION AUDIT REPORT**

| SCHOOL:                | Mowbray Public School (4015) |
|------------------------|------------------------------|
| AMU REGION:            | Northern Sydney              |
| STATE ELECTORATE:      | Willoughby                   |
| LOCAL GOVERNMENT AREA: | Willoughby                   |