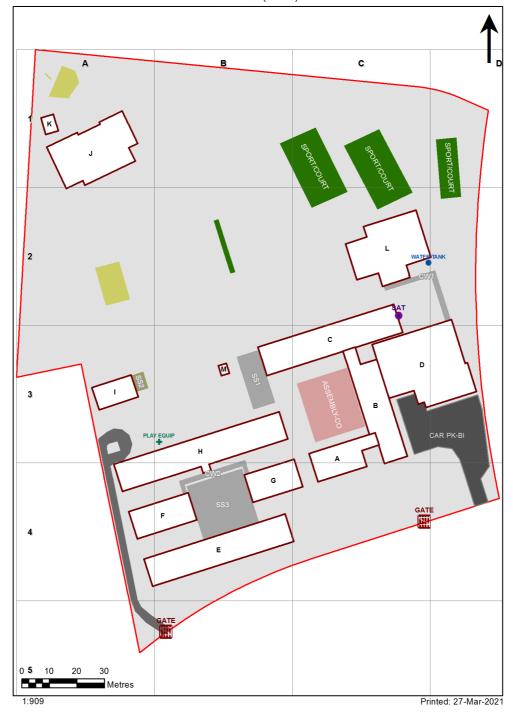

| SCHOOL:                | Mount Warrigal Public School (4395) |
|------------------------|-------------------------------------|
| AMU REGION:            | Southern NSW                        |
| STATE ELECTORATE:      | Shellharbour                        |
| LOCAL GOVERNMENT AREA: | Shellharbour                        |

4395 - Mount Warrigal Public School Site Plan (11973)



## **Ventilation Audit Key**

| Category | Description                                                                                                                                                                                                                                                           |
|----------|-----------------------------------------------------------------------------------------------------------------------------------------------------------------------------------------------------------------------------------------------------------------------|
|          | Category A  Operate this space in line with <u>COVID safe school operations</u> . It has the required level of natural ventilation.  NB. Circulation and storage areas should not be used for groups or g