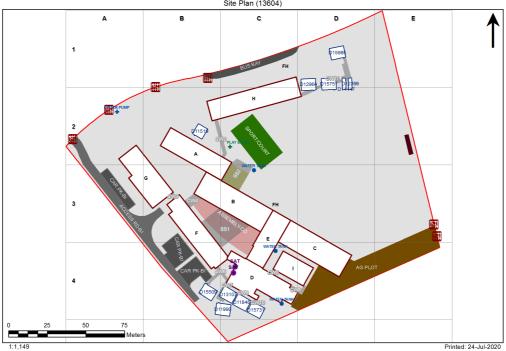

## **VENTILATION AUDIT REPORT**



| SCHOOL:                | Mount Terry Public School (4610) |
|------------------------|----------------------------------|
| AMU REGION:            | Southern NSW                     |
| STATE ELECTORATE:      | Kiama                            |
| LOCAL GOVERNMENT AREA: | Shellharbour                     |

4610 - Mount Terry Public School Site Plan (13604)



## **Ventilation Audit Key**

| Category | Description                                                                                                                                                                                                                                                           |
|----------|-----------------------------------------------------------------------------------------------------------------------------------------------------------------------------------------------------------------------------------------------------------------------|
|          | Category A  Operate this space in line with <u>COVID safe school operations</u> . It has the required level of natural ventilation.  NB. Circulation and storage areas should not be used for groups or g