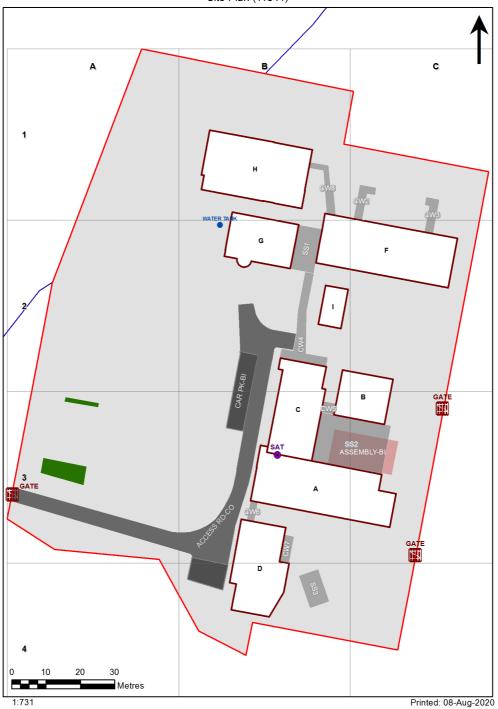

| Entity Location                                                                   | Audit Condition<br>Classification (Capacity) | Comment                       |
|-----------------------------------------------------------------------------------|----------------------------------------------|-------------------------------|
| B00A - R0001 - Movement - (89.32 SQM)                                             | Not Applicable                               | Circulation or storage space. |
| B00A - R0004 - Home Base - (53.73 SQM) - Teaching Space: 1                        | Student Space (24)                           |                               |
| B00A - R0005 - Home Base - (53.51 SQM) - Teaching Space: 1                        | Student Space (24)                           |                               |
| B00A - R0006 - Staff Room Annexe - (9.17 SQM)                                     | Office (2)                                   |                               |
| B00A - R0007 - Deputy Principal - (10.89 SQM)                                     | Office (2)                                   |                               |
| B00A - R0009 - Home Base - (53.44 SQM) - Teaching Space: 1                        | Student Space (24)                           |                               |
| B00A - R0010 - Home Base - (53.73 SQM) - Teaching Space: 1                        | Student Space (24)                           |                               |
| B00A - R0011 - Special Programs Room - (11.2 SQM)                                 | Student Space (5)                            |                               |
| B00A - R9002 - Staff Room - (70.11 SQM)                                           | Office (17)                                  |                               |
| B00B - R0003 - Staff Room Annexe - (11.17 SQM)                                    | Office (2)                                   |                               |
| B00B - R0009 - Home Base - (52.57 SQM) - Teaching Space: 1                        | Student Space (24)                           |                               |
| B00B - R0011 - Home Base - (54.76 SQM) - Teaching Space: 1                        | Student Space (25)                           |                               |
| B00C - R0001 - Interview - (7.94 SQM)                                             | Office (1)                                   |                               |
| B00C - R0003 - Clerical Office/Workroom - (8.45 SQM)                              | Office (2)                                   |                               |
| B00C - R0007 - Entry Vestibule - (15.25 SQM)                                      | Not Applicable                               | Circulation or storage space. |
| B00C - R0009 - Principal - (21.79 SQM)                                            | Office (5)                                   |                               |
| B00C - R0010 - Clerical Office/Workroom - (15.33 SQM)                             | Office (3)                                   |                               |
| B00C - R0011 - Clerical Office/Workroom - (6.78 SQM)                              | Office (1)                                   |                               |
| B00C - R0014 - Practical Activities - 1hb - (15.51 SQM)                           | Student Space (7)                            |                               |
| B00C - R0016 - Home Base - (53.67 SQM) - Teaching Space: 1                        | Student Space (24)                           |                               |
| B00C - R0020 - Canteen - (21.74 SQM)                                              | Not Applicable                               | Circulation or storage space. |
| B00D - R0001 - Home Base - (61.38 SQM) - Teaching Space: 1                        | Student Space (28)                           |                               |
| B00D - R0005 - Withdrawal Space - 1hb - (15.36 SQM)                               | Student Space (7)                            |                               |
| B00D - R0008 - Home Base - (61.07 SQM) - Teaching Space: 1                        | Student Space (28)                           |                               |
| B00D - R0014 - Movement - (15.7 SQM)                                              | Not Applicable                               | Circulation or storage space. |
| B00D - R0015 - Movement - (8.79 SQM)                                              | Not Applicable                               | Circulation or storage space. |
| B00F - R0001 - Withdrawal Space - 1hb - (5.81 SQM)                                | Student Space (2)                            |                               |
| B00F - R0002 - Withdrawal Space - 1hb - (11.09 SQM)                               | Student Space (5)                            |                               |
| B00F - R0005 - Home Base - (53.53 SQM) - Teaching Space: 1                        | Student Space (24)                           |                               |
| B00F - R0006 - Home Base - (53.52 SQM) - Teaching Space: 1                        | Student Space (24)                           |                               |
| B00F - R0007 - Staff Room Annexe - (11.06 SQM)                                    | Office (2)                                   |                               |
| B00F - R0009 - Home Base - (53.6 SQM) - Teaching Space: 1                         | Student Space (24)                           |                               |
| B00F - R0010 - Home Base - (53.52 SQM) - Teaching Space: 1                        | Student Space (24)                           |                               |
| B00F - R0011 - Withdrawal Space - 1hb - (7.33 SQM)                                | Student Space (3)                            |                               |
| B00F - R0012 - Withdrawal Space - 1hb - (12.59 SQM)                               | Student Space (5)                            |                               |
| B00F - R0015 - Withdrawal Space - 1hb - (76.99 SQM)                               | Student Space (35)                           |                               |
| B00F - R9002 - Withdrawal Space - 1hb - (70.72 SQM)                               | Student Space (32)                           |                               |
| B00G - R0001 - Reading Area - (161.41 SQM)                                        | Student Space (74)                           |                               |
| B00H - R0001 - Communal Space - (144.89 SQM)                                      | Student Space (67)                           |                               |
| B00H - R0002 - Raised Platform - (62.4 SQM)                                       | Not Applicable                               | Circulation or storage space. |
| B00H - R0016 - Movement - (6.17 SQM)                                              | Not Applicable                               | Circulation or storage space. |
| B00H - R0018 - Canteen - (26.58 SQM)                                              | Not Applicable                               | Circulation or storage space. |
| B00H - R0020 - Movement - (11.76 SQM)                                             | Not Applicable                               | Circulation or storage space. |
| NS 111 13169 - NS 111 13169 - Learning Unit - Double Secondary/Secure - (114 SQM) | Student Space (52)                           |                               |