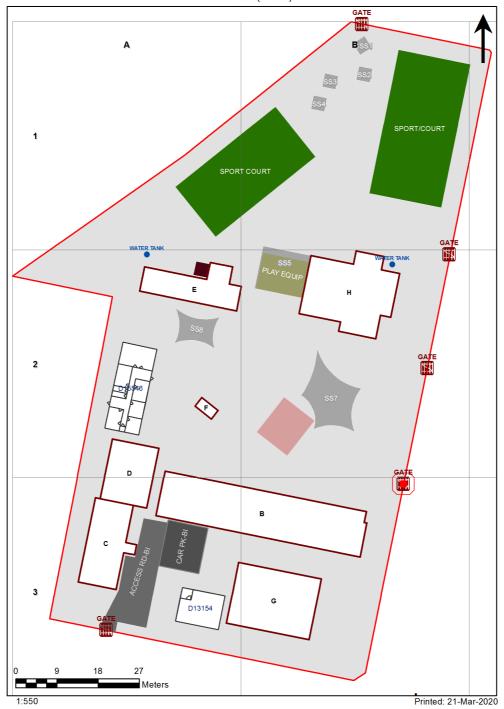

| SCHOOL:                | Mount Kuring-gai Public School (4049) |
|------------------------|---------------------------------------|
| AMU REGION:            | Northern Sydney                       |
| STATE ELECTORATE:      | Hornsby                               |
| LOCAL GOVERNMENT AREA: | Hornsby                               |

4049 - Mount Kuring-gai Public School Site Plan (11864)



## **Ventilation Audit Key**

| Category | Description                                                                                                                                                                                                                                                   |
|----------|---------------------------------------------------------------------------------------------------------------------------------------------------------------------------------------------------------------------------------------------------------------|
|          | Category A  Operate this space in line with <a href="COVID safe school operations">COVID safe school operations</a> . It has the required level of natural ventilation.  NB. Circulation and storage areas should not be