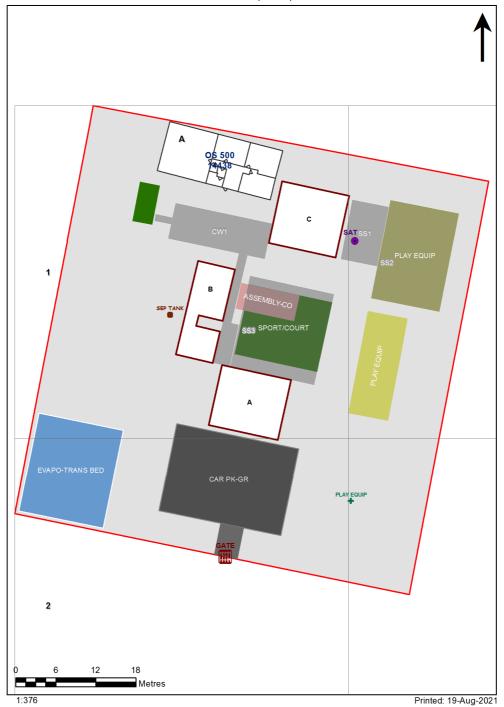

| SCHOOL:                | Mount Kanwary Public School (2641) |
|------------------------|------------------------------------|
| AMU REGION:            | Hunter/Central Coast               |
| STATE ELECTORATE:      | Port Stephens                      |
| LOCAL GOVERNMENT AREA: | Port Stephens                      |

2641 - Mount Kanwary Public School Site Plan (12997)



## **Ventilation Audit Key**

| Category | Description                                                                                                                                                                                                                                                   |  |
|----------|---------------------------------------------------------------------------------------------------------------------------------------------------------------------------------------------------------------------------------------------------------------|--|
|          | Category A Operate this space in line with <a href="COVID safe school operations">COVID safe school operations</a> . It has the required level of natural ventilation.  NB. Circulation and storage areas should no