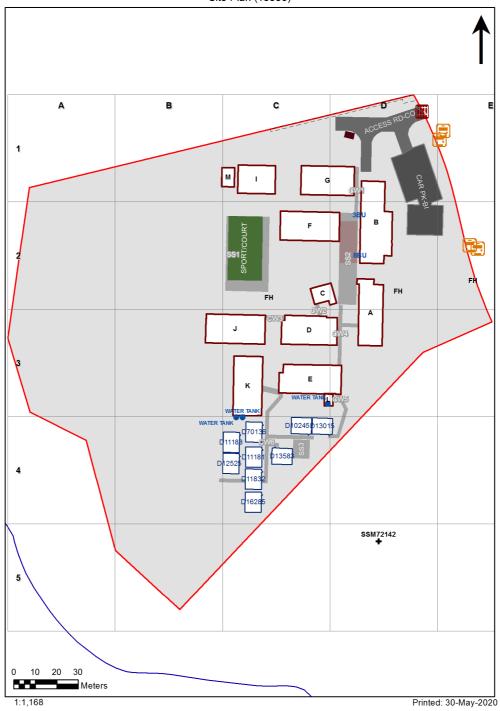

| SCHOOL:                | Mount Annan Public School (4597) |
|------------------------|----------------------------------|
| AMU REGION:            | South Western Sydney             |
| STATE ELECTORATE:      | Camden                           |
| LOCAL GOVERNMENT AREA: | Camden                           |

4597 - Mount Annan Public School Site Plan (13536)

## **Ventilation Audit Key**

| Category | Description                                                                                                                                                                                                                                                           |
|----------|-----------------------------------------------------------------------------------------------------------------------------------------------------------------------------------------------------------------------------------------------------------------------|
|          | Category A  Operate this space in line with <u>COVID safe school operations</u> . It has the required level of natural ventilation.  NB. Circulation and storage areas should not be used for groups or gatherings.                                                   |
| 0        | Category B  This space should be occupied at 1 person per 4m <sup>2</sup> to comply with <u>COVID safe school operations and the guided use of spaces</u> .  The report details the number of people who can be accommodated safely in each of the identified spaces. |