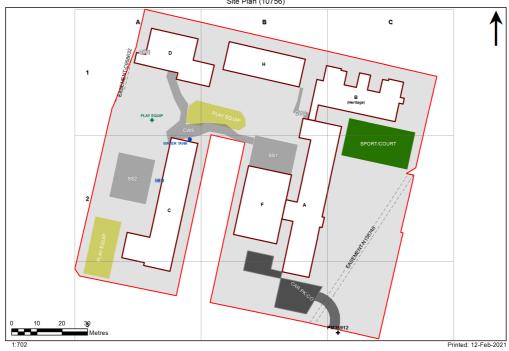

| Entity Location                                           | Audit Condition<br>Classification (Capacity | Comment )                     |
|-----------------------------------------------------------|---------------------------------------------|-------------------------------|
| B00A - R0002 - Principal - (17.54 SQM)                    | Office (4)                                  |                               |
| 300A - R0006 - Duplicating Workroom - (16.82 SQM)         | Office (4)                                  |                               |
| 00A - R0008 - Staff Room - (55.75 SQM)                    | Office (13)                                 |                               |
| 00A - R0009 - Movement - (28.65 SQM)                      | Not Applicable                              | Circulation or storage space. |
| 00A - R0010 - Entry Vestibule - (15.7 SQM)                | Not Applicable                              | Circulation or storage space. |
| 00A - R0011 - Clerical Office - (10.74 SQM)               | Office (2)                                  |                               |
| 00A - R0012 - Sick Bay - (10.77 SQM)                      | Student Space (4)                           |                               |
| 00A - R0016 - Staff Room Annexe - (10.94 SQM)             | Office (2)                                  |                               |
| 00A - R0019 - Canteen - (16.64 SQM)                       | Not Applicable                              | Circulation or storage space. |
| 00A - R0020 - Movement - (49.3 SQM)                       | Not Applicable                              | Circulation or storage space. |
| 00A - R0022 - Movement - (67.3 SQM)                       | Not Applicable                              | Circulation or storage space. |
| 00A - R1003 - Movement - (30.7 SQM)                       | Not Applicable                              | Circulation or storage space. |
| 00A - R1004 - Movement - (12.75 SQM)                      | Not Applicable                              | Circulation or storage space. |
| 00A - R1008 - Home Base - (56.74 SQM) - Teaching Space: 1 | Student Space (26)                          |                               |
| 00A - R1012 - Home Base - (56.03 SQM) - Teaching Space: 1 | Student Space (25)                          |                               |
| 00A - R1013 - Home Base - (56.03 SQM) - Teaching Space: 1 | Student Space (25)                          |                               |
| 00A - R1019 - Home Base - (56.9 SQM) - Teaching Space: 1  | Student Space (26)                          |                               |
| 00A - R1020 - Movement - (63.81 SQM)                      | Not Applicable                              | Circulation or storage space. |
| 00A - R1021 - Movement - (25.34 SQM)                      | Not Applicable                              | Circulation or storage space. |
| 00A - R1024 - Home Base - (58.23 SQM) - Teaching Space: 1 | Student Space (27)                          |                               |
| 00A - R1025 - Home Base - (62.15 SQM) - Teaching Space: 1 | Student Space (28)                          |                               |
| 00A - R1026 - Withdrawal Space - 2hb - (12.12 SQM)        | Student Space (5)                           |                               |
| 00A - R1027 - Practical Activities - 2hb - (15.32 SQM)    | Student Space (7)                           |                               |
| 00A - R1029 - Movement - (32.78 SQM)                      | Not Applicable                              | Circulation or storage space. |
| 00A - R2001 - Movement - (12.33 SQM)                      | Not Applicable                              | Circulation or storage space. |
| 00A - R2005 - Home Base - (56.68 SQM) - Teaching Space: 1 | Student Space (26)                          |                               |
| 00A - R2008 - Home Base - (56.6 SQM) - Teaching Space: 1  | Student Space (26)                          |                               |
| 00A - R2011 - Home Base - (56.69 SQM) - Teaching Space: 1 | Student Space (26)                          |                               |
| 00A - R2015 - Home Base - (56.6 SQM) - Teaching Space: 1  | Student Space (26)                          |                               |
| 00A - R2016 - Movement - (64.48 SQM)                      | Not Applicable                              | Circulation or storage space. |
| 00A - R2017 - Movement - (25.91 SQM)                      | Not Applicable                              | Circulation or storage space. |
| 00B - R0003 - Staff Room Annexe - (7.8 SQM)               | Office (1)                                  |                               |
| 00B - R0006 - Movement - (12.48 SQM)                      | Not Applicable                              | Circulation or storage space. |
| 00B - R0007 - Home Base - (49.13 SQM) - Teaching Space: 1 | Student Space (22)                          | 0 1                           |
| 00B - R0008 - Home Base - (49 SQM) - Teaching Space: 1    | Student Space (22)                          |                               |
| , , , ,                                                   |                                             |                               |
| 00B - R0009 - Special Programs Room - (47.66 SQM)         | Student Space (22)                          |                               |
| 00B - R0010 - Home Base - (53.42 SQM) - Teaching Space: 1 | Student Space (24)                          |                               |
| 00B - R0011 - Movement - (61.36 SQM)                      | Not Applicable                              | Circulation or storage space. |
| 00B - R0014 - Withdrawal Space - 1hb - (12.58 SQM)        | Student Space (5)                           |                               |
| 00B - R0015 - Movement - (12.46 SQM)                      | Not Applicable                              | Circulation or storage space. |
| 00B - R0020 - Movement - (15.05 SQM)                      | Not Applicable                              | Circulation or storage space. |
| 00B - R1001 - Movement - (6.61 SQM)                       | Not Applicable                              | Circulation or storage space. |
| 00B - R1004 - Home Base - (48.24 SQM) - Teaching Space: 1 | Student Space (22)                          |                               |
| 00B - R1005 - Home Base - (48.23 SQM) - Teaching Space: 1 | Student Space (22)                          |                               |
| 00B - R1006 - Practical Activities - 1hb - (16.42 SQM)    | Student Space (7)                           |                               |
| 00B - R1007 - Home Base - (47.86 SQM) - Teaching Space: 1 | Student Space (22)                          |                               |
| 00B - R1008 - Home Base - (47.86 SQM) - Teaching Space: 1 | Student Space (22)                          |                               |
| 00B - R1009 - Movement - (35.76 SQM)                      | Not Applicable                              | Circulation or storage space. |
| 00B - R1010 - Staff Room Annexe - (20.27 SQM)             | Office (5)                                  |                               |
| 900B - R1011 - Practical Activities - 1hb - (9.52 SQM)    | Student Space (4)                           |                               |

| Entity Location                                            | Audit Condition<br>Classification (Capacity) | Comment                       |
|------------------------------------------------------------|----------------------------------------------|-------------------------------|
| B00B - R1012 - Movement - (7.42 SQM)                       | Not Applicable                               | Circulation or storage space. |
| B00B - R1013 - Movement - (37.86 SQM)                      | Not Applicable                               | Circulation or storage space. |
| B00C - R0002 - Practical Activities - 1hb - (7.18 SQM)     | Student Space (3)                            |                               |
| B00C - R0005 - Home Base - (85.74 SQM) - Teaching Space: 1 | Student Space (39)                           |                               |
| B00C - R0006 - Home Base - (85.82 SQM) - Teaching Space: 1 | Student Space (39)                           |                               |
| B00C - R0011 - Home Base - (56.5 SQM) - Teaching Space: 1  | Student Space (26)                           |                               |
| B00C - R0016 - Movement - (14.35 SQM)                      | Not Applicable                               | Circulation or storage space. |
| B00C - R0017 - Special Programs Room - (46.72 SQM)         | Student Space (21)                           |                               |
| B00C - R0019 - Movement - (92.23 SQM)                      | Not Applicable                               | Circulation or storage space. |
| B00C - R1003 - Practical Activities - 1hb - (7.4 SQM)      | Student Space (3)                            |                               |
| B00C - R1004 - Home Base - (59.53 SQM) - Teaching Space: 1 | Student Space (27)                           |                               |
| B00C - R1005 - Home Base - (59.54 SQM) - Teaching Space: 1 | Student Space (27)                           |                               |
| B00C - R1007 - Practical Activities - 1hb - (15.48 SQM)    | Student Space (7)                            |                               |
| B00C - R1009 - Home Base - (57.75 SQM) - Teaching Space: 1 | Student Space (26)                           |                               |
| B00C - R1010 - Home Base - (58.23 SQM) - Teaching Space: 1 | Student Space (27)                           |                               |
| B00C - R1015 - Home Base - (60.02 SQM) - Teaching Space: 1 | Student Space (27)                           |                               |
| B00C - R1016 - Movement - (124.98 SQM)                     | Not Applicable                               | Circulation or storage space. |
| B00C - R9003 - Movement - (54.14 SQM)                      | Not Applicable                               | Circulation or storage space. |
| B00C - R9008 - Movement - (32.45 SQM)                      | Not Applicable                               | Circulation or storage space. |
| B00C - R9009 - Movement - (14.09 SQM)                      | Not Applicable                               | Circulation or storage space. |
| B00D - R0001 - Staff Room Annexe - (12.96 SQM)             | Office (3)                                   |                               |
| B00D - R0007 - Movement - (24.48 SQM)                      | Not Applicable                               | Circulation or storage space. |
| B00D - R0009 - Clerical Office - (14.21 SQM)               | Office (3)                                   |                               |
| B00D - R0010 - Duplicating Workroom - (20.24 SQM)          | Office (5)                                   |                               |
| B00D - R0012 - Home Base - (80.48 SQM) - Teaching Space: 1 | Student Space (37)                           |                               |
| B00D - R0014 - Practical Activities - 1hb - (16.99 SQM)    | Student Space (7)                            |                               |
| B00D - R0016 - Home Base - (81.35 SQM) - Teaching Space: 1 | Student Space (37)                           |                               |
| B00D - R0018 - Practical Activities - 1hb - (18.06 SQM)    | Student Space (8)                            |                               |
| B00D - R1001 - Movement - (25.53 SQM)                      | Not Applicable                               | Circulation or storage space. |
| B00D - R1002 - Practical Activities - 1hb - (21.93 SQM)    | Student Space (10)                           |                               |
| B00D - R1003 - Home Base - (52.76 SQM) - Teaching Space: 1 | Student Space (24)                           |                               |
| B00D - R1004 - Home Base - (51.35 SQM) - Teaching Space: 1 | Student Space (23)                           |                               |
| B00D - R1005 - Practical Activities - 1hb - (21.85 SQM)    | Student Space (10)                           |                               |
| B00F - R0001 - Movement - (130.2 SQM)                      | Not Applicable                               | Circulation or storage space. |
| B00F - R0005 - Movement - (11.37 SQM)                      | Not Applicable                               | Circulation or storage space. |
| B00F - R0006 - Raised Platform - (44.83 SQM)               | Not Applicable                               | Circulation or storage space. |
| B00F - R0007 - Movement - (11.4 SQM)                       | Not Applicable                               | Circulation or storage space. |
| B00F - R0011 - Communal Space - (204.89 SQM)               | Student Space (95)                           |                               |
| B00H - R0001 - Reading Area - (219.71 SQM)                 | Student Space (101)                          |                               |
| B00H - R0008 - Movement - (11.04 SQM)                      | Not Applicable                               | Circulation or storage space. |