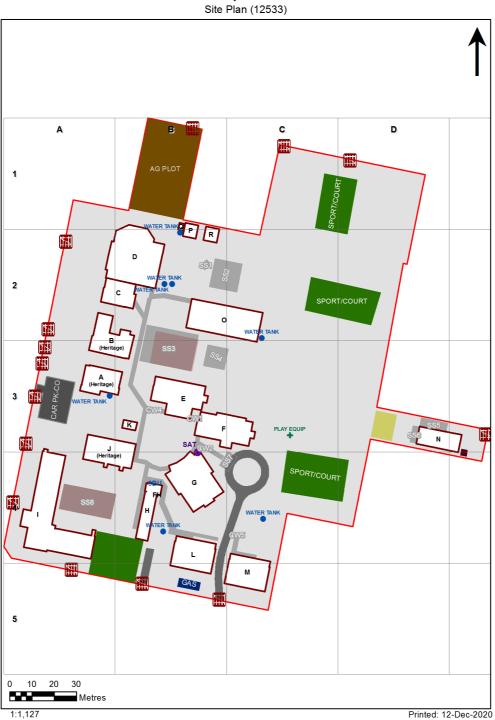

## **VENTILATION AUDIT REPORT**



| SCHOOL:                | Moruya Public School (2628) |
|------------------------|-----------------------------|
| AMU REGION:            | Southern NSW                |
| STATE ELECTORATE:      | Bega                        |
| LOCAL GOVERNMENT AREA: | Eurobodalla                 |



2628 - Moruya Public School Site Plan (12533)

## Ventilation Audit Key

| Category | Description                                                                                                                                                                                                                                                               |
|----------|---------------------------------------------------------------------------------------------------------------------------------------------------------------------------------------------------------------------------------------------------------------------------|
|          | Category A<br>Operate this space in line with <u>COVID safe school operations</u> . It has the required level of natural ventilation.<br>NB. Circulati