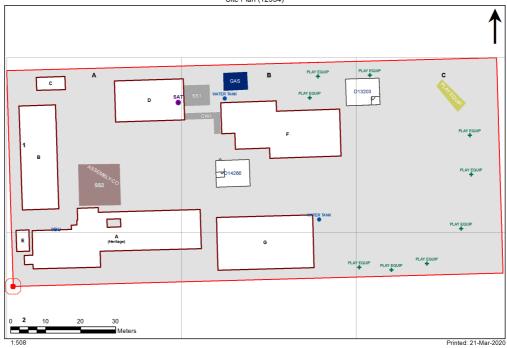

2623 - Morpeth Public School Site Plan (12934)

| Entity Location                                                                  | Audit Condition<br>Classification (Capacity) | Comment                       |
|----------------------------------------------------------------------------------|----------------------------------------------|-------------------------------|
| B00A - R0001 - Movement - (86.26 SQM)                                            | Not Applicable                               | Circulation or storage space. |
| B00A - R0002 - Home Base - (57.75 SQM) - Teaching Space: 1                       | Student Space (26)                           |                               |
| B00A - R0004 - Movement - (12.02 SQM)                                            | Not Applicable                               | Circulation or storage space. |
| B00A - R0006 - Home Base - (57.83 SQM) - Teaching Space: 1                       | Student Space (26)                           |                               |
| B00A - R0008 - Principal - (18.51 SQM)                                           | Office (4)                                   |                               |
| B00A - R0009 - Movement - (9.35 SQM)                                             | Not Applicable                               | Circulation or storage space. |
| B00A - R0011 - Entry Vestibule - (15.45 SQM)                                     | Not Applicable                               | Circulation or storage space. |
| B00A - R0015 - Movement - (5.55 SQM)                                             | Not Applicable                               | Circulation or storage space. |
| B00A - R0016 - Clerical Office - (22.63 SQM)                                     | Office (5)                                   |                               |
| B00A - R0018 - Special Programs Room - (49.83 SQM)                               | Student Space (23)                           |                               |
| B00A - R0019 - Staff Room - (39.86 SQM)                                          | Office (9)                                   |                               |
| B00A - R0020 - Movement - (17.13 SQM)                                            | Not Applicable                               | Circulation or storage space. |
| B00A - R0023 - Home Base - (61.5 SQM) - Teaching Space: 1                        | Student Space (28)                           |                               |
| B00B - R0001 - Movement - (62.35 SQM)                                            | Not Applicable                               | Circulation or storage space. |
| B00B - R0005 - Movement - (6.31 SQM)                                             | Not Applicable                               | Circulation or storage space. |
| B00B - R0007 - Home Base - (70.96 SQM) - Teaching Space: 1                       | Student Space (32)                           |                               |
| B00B - R0009 - Home Base - (70.96 SQM) - Teaching Space: 1                       | Student Space (32)                           |                               |
| B00B - R0011 - Movement - (6.66 SQM)                                             | Not Applicable                               | Circulation or storage space. |
| B00C - R0003 - Movement - (20.91 SQM)                                            | Not Applicable                               | Circulation or storage space. |
| B00D - R0001 - Movement - (89.41 SQM)                                            | Not Applicable                               | Circulation or storage space. |
| B00D - R0004 - Reading Area - (89.15 SQM)                                        | Student Space (41)                           |                               |
| B00F - R0002 - Canteen - (28.01 SQM)                                             | Not Applicable                               | Circulation or storage space. |
| B00F - R0005 - Practical Activities - 1hb - (21.36 SQM)                          | Student Space (9)                            |                               |
| B00F - R0006 - Withdrawal Space - 1hb - (9.18 SQM)                               | Student Space (4)                            |                               |
| B00F - R0007 - Home Base - (57.91 SQM) - Teaching Space: 1                       | Student Space (26)                           |                               |
| B00F - R0009 - Practical Activities - 1hb - (18.46 SQM)                          | Student Space (8)                            |                               |
| B00F - R0011 - Home Base - (60.8 SQM) - Teaching Space: 1                        | Student Space (28)                           |                               |
| B00F - R0012 - Withdrawal Space - 2hb - (11.57 SQM)                              | Student Space (5)                            |                               |
| B00F - R0013 - Practical Activities - 1hb - (18.46 SQM)                          | Student Space (8)                            |                               |
| B00F - R0014 - Home Base - (60.8 SQM) - Teaching Space: 1                        | Student Space (28)                           |                               |
| B00G - R0001 - Communal Space - (327.45 SQM)                                     | Student Space (151)                          |                               |
| B00G - R0002 - Movement - (7.02 SQM)                                             | Not Applicable                               | Circulation or storage space. |
| B00G - R0003 - Canteen - (7.07 SQM)                                              | Not Applicable                               | Circulation or storage space. |
| B00G - R0008 - Raised Platform - (35.04 SQM)                                     | Not Applicable                               | Circulation or storage space. |
| OS 602 14266 - OS 602 14266 - Learning Unit - Standard With P.A.A (76 SQM)       | Student Space (35)                           |                               |
| OS 606 13203 - OS 606 13203 - Learning Unit - Standard With P.A.A A/C - (76 SQM) | Student Space (35)                           |                               |