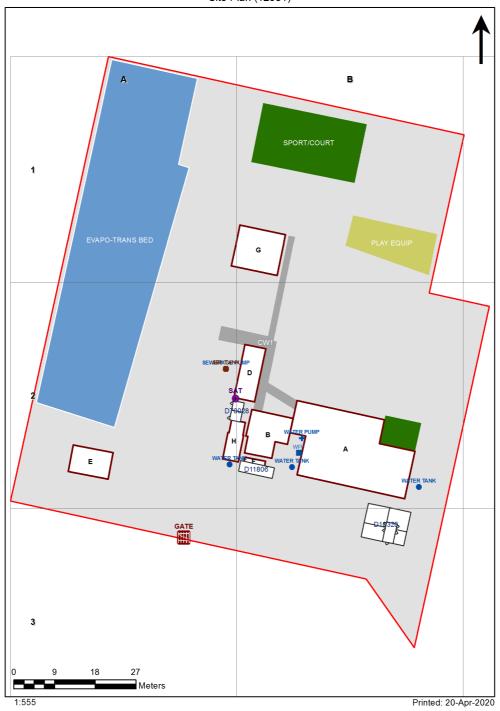

| SCHOOL:                | Moorland Public School (2616) |
|------------------------|-------------------------------|
| AMU REGION:            | North Coast                   |
| STATE ELECTORATE:      | Port Macquarie                |
| LOCAL GOVERNMENT AREA: | Mid-Coast                     |

2616 - Moorland Public School Site Plan (12931)



## **Ventilation Audit Key**

| Category | Description                                                                                                                                                                                                                                                   |
|----------|---------------------------------------------------------------------------------------------------------------------------------------------------------------------------------------------------------------------------------------------------------------|
|          | Category A  Operate this space in line with <a href="COVID safe school operations">COVID safe school operations</a> . It has the required level of natural ventilation.  NB. Circulation and storage areas should not be