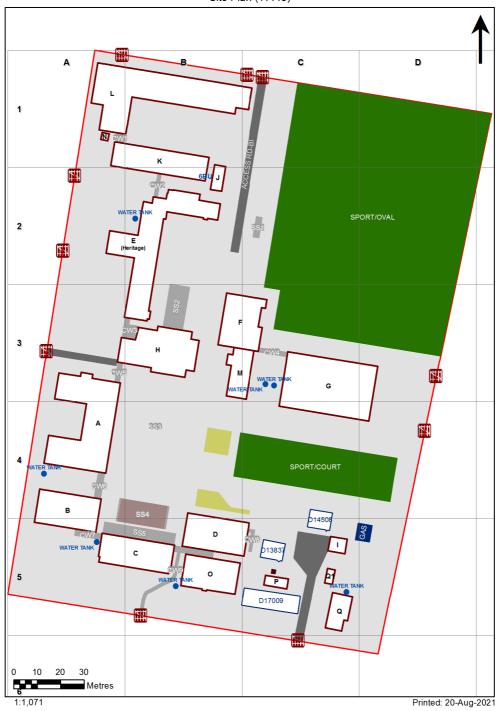

## **VENTILATION AUDIT REPORT**



| SCHOOL:                | Molong Central School (2590) |
|------------------------|------------------------------|
| AMU REGION:            | North Western NSW            |
| STATE ELECTORATE:      | Orange                       |
| LOCAL GOVERNMENT AREA: | Cabonne                      |

2590 - Molong Central School Site Plan (11445)



## **Ventilation Audit Key**

| Category | Description                                                                                                                                                                                                                                                           |  |
|----------|-----------------------------------------------------------------------------------------------------------------------------------------------------------------------------------------------------------------------------------------------------------------------|--|
|          | Category A Operate this space in line with COVID safe school operations. It has the required level of natural ventilation.  NB. Circulation and storage areas should not be used for groups or gath