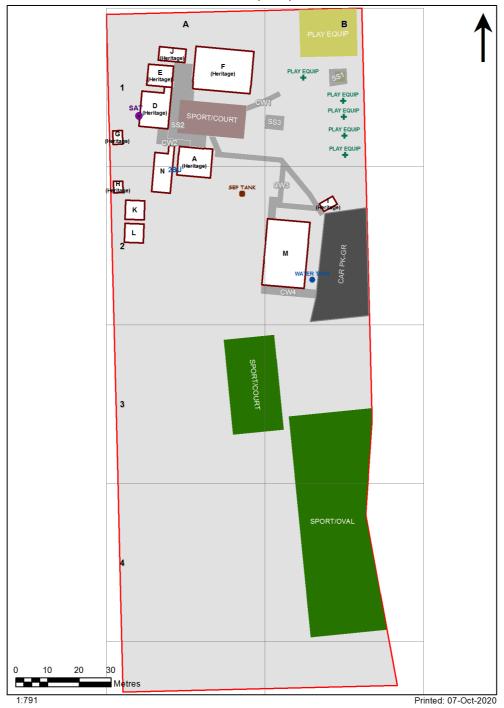

| SCHOOL:                | Modanville Public School (2585) |
|------------------------|---------------------------------|
| AMU REGION:            | North Coast                     |
| STATE ELECTORATE:      | Lismore                         |
| LOCAL GOVERNMENT AREA: | Lismore                         |

2585 - Modanville Public School Site Plan (11997)



## **Ventilation Audit Key**

| Category | Description                                                                                                                                                                                                                                                   |
|----------|---------------------------------------------------------------------------------------------------------------------------------------------------------------------------------------------------------------------------------------------------------------|
|          | Category A  Operate this space in line with <a href="COVID safe school operations">COVID safe school operations</a> . It has the required level of natural ventilation.  NB. Circulation and storage areas should not be