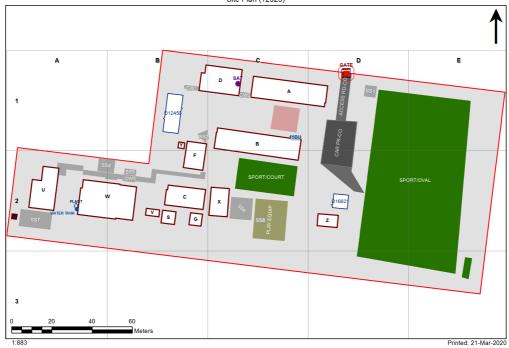

2584 - Moama Public School Site Plan (12925)

| Entity Location                                                                | Audit Condition Classification (Capacity) | Comment                       |
|--------------------------------------------------------------------------------|-------------------------------------------|-------------------------------|
| B00A - R0006 - Movement - (67.68 SQM)                                          | Not Applicable                            | Circulation or storage space. |
| B00A - R0014 - Home Base - (86.02 SQM) - Teaching Space: 1                     | Student Space (39)                        |                               |
| B00A - R0015 - Home Base - (86.35 SQM) - Teaching Space: 1                     | Student Space (40)                        |                               |
| B00A - R0021 - Clerical Office/Workroom - (16.09 SQM)                          | Office (4)                                |                               |
| B00A - R0022 - Staff Room - (42.32 SQM)                                        | Office (10)                               |                               |
| B00A - R0027 - Staff Kitchen - (8.67 SQM)                                      | Office (2)                                |                               |
| B00A - R0028 - Movement - (5.03 SQM)                                           | Not Applicable                            | Circulation or storage space. |
| B00B - R0008 - Home Base - (53.18 SQM) - Teaching Space: 1                     | Student Space (24)                        |                               |
| B00B - R0012 - Home Base - (53.62 SQM) - Teaching Space: 1                     | Student Space (24)                        |                               |
| B00B - R0013 - Special Programs Room - (26.7 SQM)                              | Student Space (12)                        |                               |
| B00B - R0014 - Home Base - (52.67 SQM) - Teaching Space: 1                     | Student Space (24)                        |                               |
| B00B - R0020 - Movement - (69.91 SQM)                                          | Not Applicable                            | Circulation or storage space. |
| B00B - R0021 - Entry Vestibule - (17.29 SQM)                                   | Not Applicable                            | Circulation or storage space. |
| B00B - R0022 - Clerical Office/Workroom - (35.96 SQM)                          | Office (8)                                |                               |
| B00B - R0023 - Interview - (11.84 SQM)                                         | Office (2)                                |                               |
| B00B - R0024 - Sick Bay - (14.3 SQM)                                           | Student Space (6)                         |                               |
| B00B - R0027 - Movement - (5.62 SQM)                                           | Not Applicable                            | Circulation or storage space. |
| B00B - R0028 - Principal - (18.67 SQM)                                         | Office (4)                                |                               |
| B00C - R0001 - Movement - (42.53 SQM)                                          | Not Applicable                            | Circulation or storage space. |
| B00C - R0003 - Withdrawal Space - 2hb - (17.71 SQM)                            | Student Space (8)                         |                               |
| B00C - R0005 - Home Base - (53.47 SQM) - Teaching Space: 1                     | Student Space (24)                        |                               |
| B00D - R0002 - Home Base - (58.52 SQM) - Teaching Space: 1                     | Student Space (27)                        |                               |
| B00D - R0003 - Practical Activities - 1hb - (20.96 SQM)                        | Student Space (9)                         |                               |
| B00D - R0004 - Withdrawal Space - 1hb - (11.65 SQM)                            | Student Space (5)                         |                               |
| B00D - R0005 - Movement - (41.36 SQM)                                          | Not Applicable                            | Circulation or storage space. |
| B00D - R0006 - Home Base - (58.53 SQM) - Teaching Space: 1                     | Student Space (27)                        |                               |
| B00D - R0007 - Practical Activities - 1hb - (20.91 SQM)                        | Student Space (9)                         |                               |
| B00D - R0010 - Movement - (5.41 SQM)                                           | Not Applicable                            | Circulation or storage space. |
| B00F - R0001 - Movement - (32.54 SQM)                                          | Not Applicable                            | Circulation or storage space. |
| B00U - R0002 - Movement - (14.45 SQM)                                          | Not Applicable                            | Circulation or storage space. |
| B00U - R0004 - Home Base - Pre - (87.95 SQM) - Teaching Space: 1               | Student Space (40)                        |                               |
| B00U - R0005 - Practical Activities - Pre - (9.33 SQM)                         | Student Space (4)                         |                               |
| B00U - R0011 - Staff Kitchen - (15.35 SQM)                                     | Office (3)                                |                               |
| B00W - R0002 - Communal Space - (147.59 SQM)                                   | Student Space (68)                        |                               |
| B00W - R0003 - Movement - (6.02 SQM)                                           | Not Applicable                            | Circulation or storage space. |
| B00W - R0004 - Raised Platform - (59.9 SQM)                                    | Not Applicable                            | Circulation or storage space. |
| B00W - R0006 - Movement - (10.77 SQM)                                          | Not Applicable                            | Circulation or storage space. |
| B00X - R0001 - Special Programs Room - (52.33 SQM)                             | Student Space (24)                        |                               |
| B00X - R0003 - Staff Kitchen - (10.66 SQM)                                     | Office (2)                                |                               |
| OS 534 12450 - OS 534 12450 - Library/Group Study/Office/A V Store - (152 SQM) | Student Space (70)                        |                               |
| OS 801 16621 - OS 801 16621 - FSU - (57 SQM)                                   | Not Applicable                            | Circulation or storage space. |