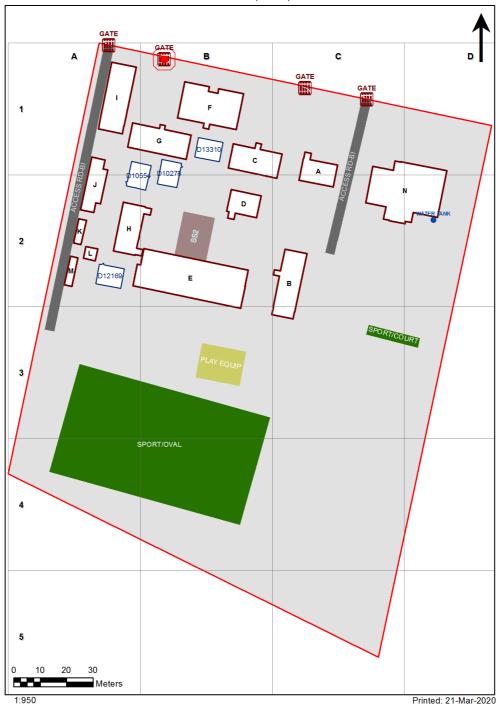

4122 - Miranda North Public School Site Plan (10772)

| Entity Location                                                                   | Audit Condition Classification (Capacity) | Comment                       |
|-----------------------------------------------------------------------------------|-------------------------------------------|-------------------------------|
| B00A - R0001 - Home Base - (86.23 SQM) - Teaching Space: 1                        | Student Space (40)                        |                               |
| B00B - R0001 - Principal - (20.8 SQM)                                             | Office (5)                                |                               |
| B00B - R0002 - Clerical Office/Workroom - (14.28 SQM)                             | Office (3)                                |                               |
| B00B - R0003 - Sick Bay - (6.88 SQM)                                              | Student Space (3)                         |                               |
| B00B - R0004 - Duplicating Workroom - (19.12 SQM)                                 | Office (4)                                |                               |
| B00B - R0006 - Staff Room - (57.45 SQM)                                           | Office (14)                               |                               |
| B00B - R0010 - Movement - (7.37 SQM)                                              | Not Applicable                            | Circulation or storage space. |
| B00B - R0011 - Entry Vestibule - (25.66 SQM)                                      | Not Applicable                            | Circulation or storage space. |
| B00B - R0013 - Interview - (7.23 SQM)                                             | Office (1)                                |                               |
| B00C - R0001 - Reading Area - (136.76 SQM)                                        | Student Space (63)                        |                               |
| B00C - R0004 - Movement - (8.15 SQM)                                              | Not Applicable                            | Circulation or storage space. |
| B00D - R0001 - Home Base - (57.52 SQM) - Teaching Space: 1                        | Student Space (26)                        | 0 1                           |
| B00D - R0004 - Movement - (6.38 SQM)                                              | Not Applicable                            | Circulation or storage space. |
| B00E - R0005 - Home Base - (57.23 SQM) - Teaching Space: 1                        | Student Space (26)                        |                               |
| B00E - R0006 - Home Base - (57.62 SQM) - Teaching Space: 1                        | Student Space (26)                        |                               |
| B00E - R0012 - Staff Room Annexe - (15.2 SQM)                                     | Office (3)                                |                               |
| B00E - R0013 - Movement - (9.19 SQM)                                              | Not Applicable                            | Circulation or storage space. |
| B00E - R0015 - Home Base - (57.69 SQM) - Teaching Space: 1                        | Student Space (26)                        | 0 1                           |
| B00E - R0018 - Movement - (5.8 SQM)                                               | Not Applicable                            | Circulation or storage space. |
| B00E - R0020 - Home Base - (57.45 SQM) - Teaching Space: 1                        | Student Space (26)                        |                               |
| B00F - R0001 - Movement - (92.53 SQM)                                             | • • • •                                   | Circulation or storage space. |
| B00F - R0005 - Movement - (19.37 SQM)                                             | Not Applicable                            | Circulation or storage space. |
| B00F - R0007 - Withdrawal Space - 1hb - (17.51 SQM)                               | Student Space (8)                         |                               |
| B00F - R0010 - Home Base - (66.9 SQM) - Teaching Space: 1                         | Student Space (31)                        |                               |
| B00G - R0002 - Home Base - P - (66.76 SQM) - Teaching Space: 1                    | Student Space (30)                        |                               |
| B00G - R0005 - Staff Room Annexe - (15.44 SQM)                                    | Office (3)                                |                               |
| B00G - R0008 - Clerical Office - (49.39 SQM)                                      | Office (12)                               |                               |
| B00G - R0009 - Interview - (16.35 SQM)                                            | Office (4)                                |                               |
| B00G - R0010 - Movement - (20.69 SQM)                                             | Not Applicable                            | Circulation or storage space. |
| B00H - R0010 - Home Base - (57.13 SQM) - Teaching Space: 1                        | Student Space (26)                        |                               |
| B00H - R0011 - Home Base - (57.13 SQM) - Teaching Space: 1                        | Student Space (26)                        |                               |
| B00I - R0001 - Movement - (55.06 SQM)                                             | Not Applicable                            | Circulation or storage space. |
| B00I - R0002 - Home Base - (94.83 SQM) - Teaching Space: 1                        | Student Space (43)                        |                               |
| B00I - R0005 - Movement - (5.41 SQM)                                              | Not Applicable                            | Circulation or storage space. |
| B00I - R0010 - Canteen - (23.93 SQM)                                              | Not Applicable                            | Circulation or storage space. |
| B00J - R0001 - Movement - (21.46 SQM)                                             | Not Applicable                            | Circulation or storage space. |
| B00N - R0001 - Communal Space - (238.43 SQM)                                      | Student Space (110)                       |                               |
| B00N - R0002 - Movement - (6.34 SQM)                                              | Not Applicable                            | Circulation or storage space. |
| OS 601 10278 - OS 601 10278 - Learning Unit - Standard/Withdrawal - (76 SQM)      | Student Space (35)                        |                               |
| OS 603 10554 - OS 603 10554 - Learning Unit - Standard With P.A.A. A/C - (76 SQM) | Student Space (35)                        |                               |
| OS 603 12169 - OS 603 12169 - Learning Unit - Standard With P.A.A. A/C - (76 SQM) | Student Space (35)                        |                               |
| OS 606 13310 - OS 606 13310 - Learning Unit - Standard With P.A.A A/C - (76 SQM)  | Student Space (35)                        |                               |