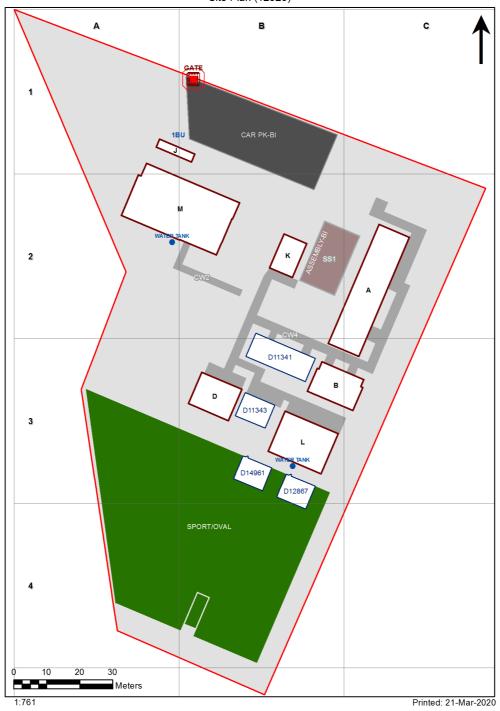

2572 - Minto Public School Site Plan (12920)

| Entity Location                                                                | Audit Condition<br>Classification (Capacity) | Comment                       |
|--------------------------------------------------------------------------------|----------------------------------------------|-------------------------------|
| B00A - R0007 - Home Base - (53.45 SQM) - Teaching Space: 1                     | Student Space (24)                           |                               |
| B00A - R0008 - Home Base - (53.6 SQM) - Teaching Space: 1                      | Student Space (24)                           |                               |
| B00A - R0010 - Entry Vestibule - (10.01 SQM)                                   | Not Applicable                               | Circulation or storage space. |
| B00A - R0011 - Principal - (12.02 SQM)                                         | Office (3)                                   |                               |
| B00A - R0013 - Staff Room - (21.6 SQM)                                         | Office (5)                                   |                               |
| B00A - R0014 - Staff Kitchen - (18.34 SQM)                                     | Office (4)                                   |                               |
| B00A - R0015 - Deputy Principal - (12.85 SQM)                                  | Office (3)                                   |                               |
| B00A - R0016 - Sick Bay - (9.28 SQM)                                           | Student Space (4)                            |                               |
| B00A - R0017 - Interview - (10.29 SQM)                                         | Office (2)                                   |                               |
| B00A - R0018 - Principal - (14.9 SQM)                                          | Office (3)                                   |                               |
| B00A - R0019 - Clerical Office - (24.08 SQM)                                   | Office (6)                                   |                               |
| B00A - R0020 - Entry Vestibule - (21.05 SQM)                                   | Not Applicable                               | Circulation or storage space. |
| B00A - R0024 - Movement - (21.15 SQM)                                          | Not Applicable                               | Circulation or storage space. |
| B00A - R0026 - Movement - (8.55 SQM)                                           | Not Applicable                               | Circulation or storage space. |
| B00A - R0029 - Practical Activities - 1hb - (9.81 SQM)                         | Student Space (4)                            |                               |
| B00A - R0030 - Practical Activities - 1hb - (11.76 SQM)                        | Student Space (5)                            |                               |
| B00B - R0003 - Home Base - (53.75 SQM) - Teaching Space: 1                     | Student Space (24)                           |                               |
| B00B - R0004 - Special Programs Room - (53.74 SQM)                             | Student Space (24)                           |                               |
| B00B - R0005 - Practical Activities - 1hb - (10.49 SQM)                        | Student Space (4)                            |                               |
| B00B - R0006 - Practical Activities - 1hb - (10.46 SQM)                        | Student Space (4)                            |                               |
| B00D - R0006 - Movement - (13.14 SQM)                                          | Not Applicable                               | Circulation or storage space. |
| B00D - R1001 - Home Base - (86.45 SQM) - Teaching Space: 1                     | Student Space (40)                           |                               |
| B00D - R1002 - Movement - (23.67 SQM)                                          | Not Applicable                               | Circulation or storage space. |
| B00D - R1003 - Movement - (6.87 SQM)                                           | Not Applicable                               | Circulation or storage space. |
| B00K - R0004 - Movement - (19.59 SQM)                                          | Not Applicable                               | Circulation or storage space. |
| B00L - R0001 - Movement - (38.49 SQM)                                          | Not Applicable                               | Circulation or storage space. |
| B00L - R0002 - Practical Activities - 1hb - (19.4 SQM)                         | Student Space (9)                            |                               |
| B00L - R0004 - Home Base - (59.22 SQM) - Teaching Space: 1                     | Student Space (27)                           |                               |
| B00L - R0005 - Withdrawal Space - 2hb - (11.36 SQM)                            | Student Space (5)                            |                               |
| B00L - R0006 - Home Base - (59.21 SQM) - Teaching Space: 1                     | Student Space (27)                           |                               |
| B00L - R0008 - Practical Activities - 1hb - (19.41 SQM)                        | Student Space (9)                            |                               |
| B00M - R0001 - Communal Space - (145.97 SQM)                                   | Student Space (67)                           |                               |
| B00M - R0002 - Raised Platform - (57.45 SQM)                                   | Not Applicable                               | Circulation or storage space. |
| B00M - R0015 - Movement - (13.86 SQM)                                          | Not Applicable                               | Circulation or storage space. |
| B00M - R0018 - Movement - (7.48 SQM)                                           | Not Applicable                               | Circulation or storage space. |
| B00M - R0020 - Canteen - (26.59 SQM)                                           | Not Applicable                               | Circulation or storage space. |
| OS 534 11341 - OS 534 11341 - Library/Group Study/Office/A V Store - (152 SQM) | Student Space (70)                           |                               |
| OS 601 11343 - OS 601 11343 - Learning Unit - Standard/Withdrawal - (76 SQM)   | Student Space (35)                           |                               |
| OS 602 12867 - OS 602 12867 - Learning Unit - Standard With P.A.A (76 SQM)     | Student Space (35)                           |                               |
| OS 602 14961 - OS 602 14961 - Learning Unit - Standard With P.A.A (76 SQM)     | Student Space (35)                           |                               |