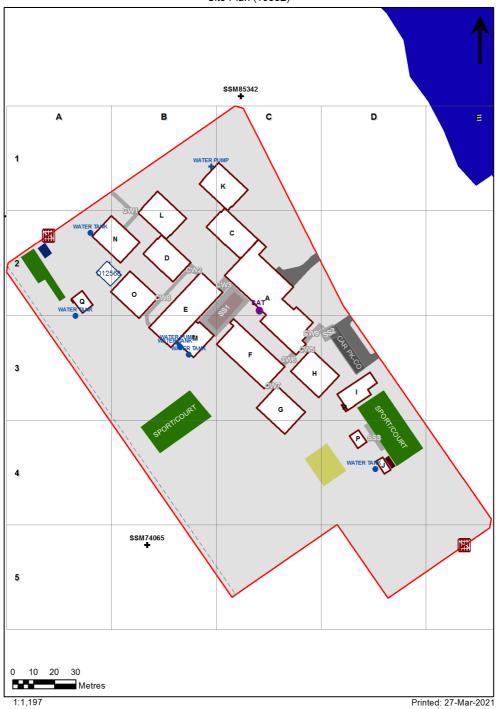

## **VENTILATION AUDIT REPORT**



| SCHOOL:                | Minnamurra Public School (4498) |
|------------------------|---------------------------------|
| AMU REGION:            | Southern NSW                    |
| STATE ELECTORATE:      | Kiama                           |
| LOCAL GOVERNMENT AREA: | Kiama                           |

## 4498 - Minnamurra Public School Site Plan (10552)



## Ventilation Audit Key

| Category | Description                                                                                                                                                                                                                                                               |
|----------|---------------------------------------------------------------------------------------------------------------------------------------------------------------------------------------------------------------------------------------------------------------------------|
|          | Category A<br>Operate this space in line with <u>COVID safe school operations</u> . It has the required level of natural ventilation.<br>NB. Circulation and storage areas should not be used for gro