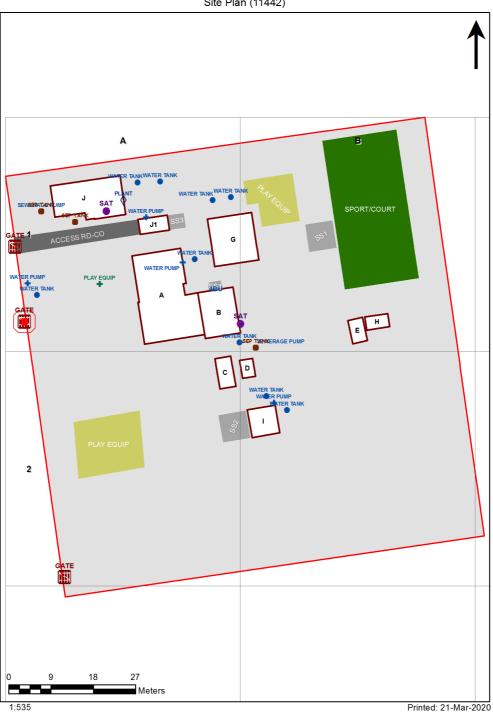

| Entity Location                                      | Audit Condition<br>Classification (Capacity) | Comment                       |
|------------------------------------------------------|----------------------------------------------|-------------------------------|
| B00A - R0001 - Movement - (13.61 SQM)                | Not Applicable                               | Circulation or storage space. |
| B00A - R0002 - Clerical Office/Workroom - (7.65 SQM) | Office (1)                                   |                               |
| B00A - R0003 - Staff Room - (9.87 SQM)               | Office (2)                                   |                               |
| B00A - R0005 - Home Base - (53.72 SQM)               | Student Space (24)                           |                               |
| B00B - R0003 - Principal - (8.55 SQM)                | Office (2)                                   |                               |
| B00B - R0004 - Reading Area - (39.07 SQM)            | Student Space (18)                           |                               |
| B00G - R0001 - Communal Space - (60.87 SQM)          | Student Space (28)                           |                               |
| B00I - R0001 - Practical Activities - (34.13 SQM)    | Student Space (15)                           |                               |