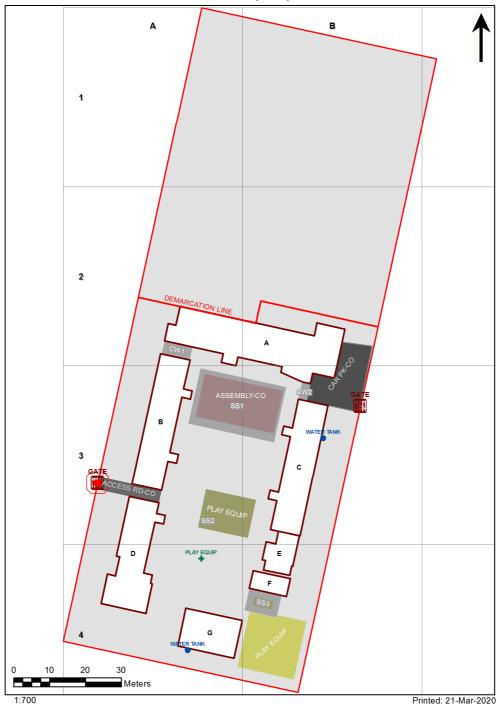

| SCHOOL:                | Minerva School (5616) |
|------------------------|-----------------------|
| AMU REGION:            | Sydney                |
| STATE ELECTORATE:      | Heathcote             |
| LOCAL GOVERNMENT AREA: | Sutherland            |

5616 - Minerva School Site Plan (11322)



## **Ventilation Audit Key**

| Category | Description                                                                                                                                                                                                                                                   |
|----------|---------------------------------------------------------------------------------------------------------------------------------------------------------------------------------------------------------------------------------------------------------------|
|          | Category A  Operate this space in line with <a href="COVID safe school operations">COVID safe school operations</a> . It has the required level of natural ventilation.  NB. Circulation and storage areas should not be