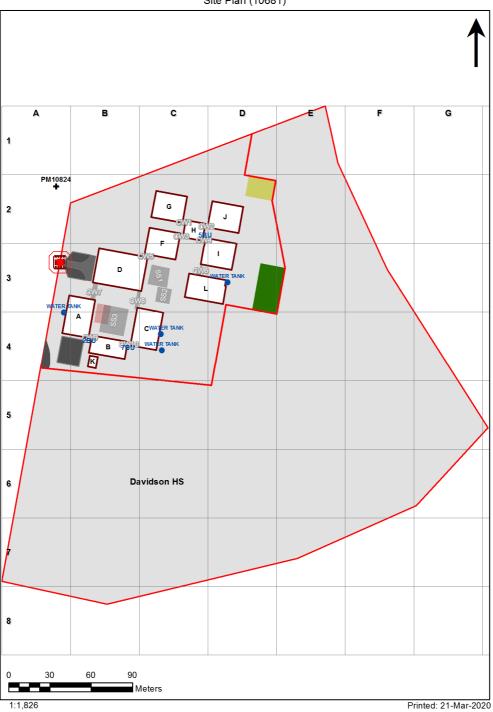

## **VENTILATION AUDIT REPORT**

| SCHOOL:                | Mimosa Public School (4432) |
|------------------------|-----------------------------|
| AMU REGION:            | Northern Sydney             |
| STATE ELECTORATE:      | Davidson                    |
| LOCAL GOVERNMENT AREA: | Northern Beaches            |