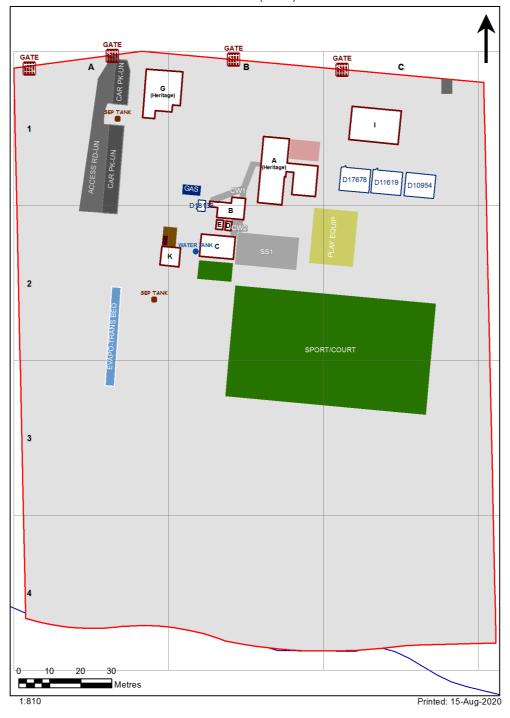

| SCHOOL:                | Millfield Public School (2555) |
|------------------------|--------------------------------|
| AMU REGION:            | Hunter/Central Coast           |
| STATE ELECTORATE:      | Cessnock                       |
| LOCAL GOVERNMENT AREA: | Cessnock                       |

2555 - Millfield Public School Site Plan (12831)



## **Ventilation Audit Key**

| Category | Description                                                                                                                                                                                                                                                   |
|----------|---------------------------------------------------------------------------------------------------------------------------------------------------------------------------------------------------------------------------------------------------------------|
|          | Category A  Operate this space in line with <a href="COVID safe school operations">COVID safe school operations</a> . It has the required level of natural ventilation.  NB. Circulation and storage areas should not be