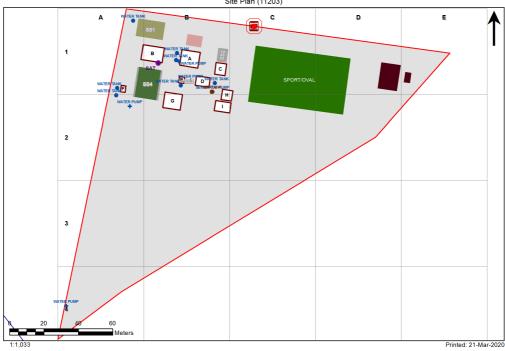

| Entity Location                                            | Audit Condition<br>Classification (Capacity) | Comment                       |
|------------------------------------------------------------|----------------------------------------------|-------------------------------|
| B00A - R0001 - Practical Activities - 1hb - (24.38 SQM)    | Student Space (11)                           |                               |
| B00A - R0002 - Home Base - (51.13 SQM) - Teaching Space: 1 | Student Space (23)                           |                               |
| B00A - R0003 - Withdrawal Space - 1hb - (14.72 SQM)        | Student Space (6)                            |                               |
| B00B - R0002 - Clerical Office - (10.7 SQM)                | Office (2)                                   |                               |
| B00B - R0003 - Principal - (10.34 SQM)                     | Office (2)                                   |                               |
| B00B - R0005 - Entry Vestibule - (9.98 SQM)                | Not Applicable                               | Circulation or storage space. |
| B00B - R0007 - Reading Area - (35.99 SQM)                  | Student Space (16)                           |                               |
| B00E - R0001 - Canteen - (9.77 SQM)                        | Not Applicable                               | Circulation or storage space. |
| B00G - R0002 - Reading Area - (64.44 SQM)                  | Student Space (29)                           |                               |