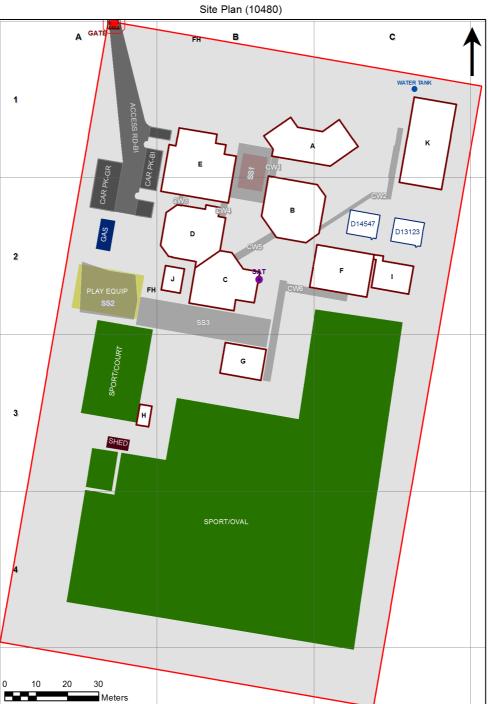

4089 - Middleton Public School Site Plan (10480)

1:800

1/3

Printed: 21-Mar-2020