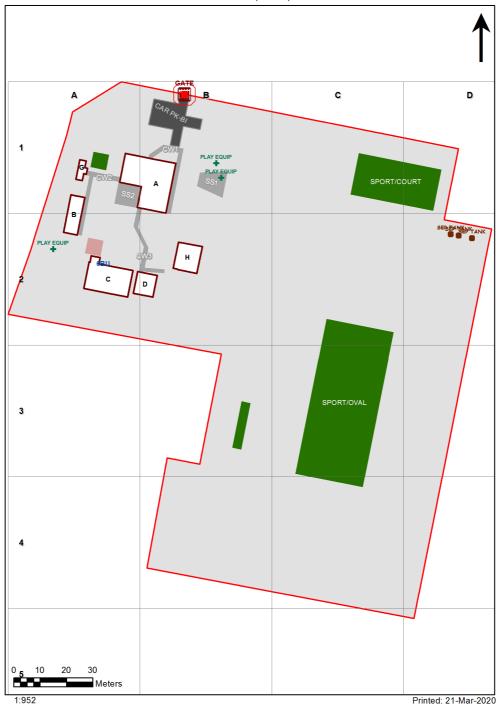

| SCHOOL:                | Middle Dural Public School (2542) |
|------------------------|-----------------------------------|
| AMU REGION:            | Northern Sydney                   |
| STATE ELECTORATE:      | Hornsby                           |
| LOCAL GOVERNMENT AREA: | Hornsby                           |

2542 - Middle Dural Public School Site Plan (12828)



## **Ventilation Audit Key**

| Category | Description                                                                                                                                                                                                                                                   |
|----------|---------------------------------------------------------------------------------------------------------------------------------------------------------------------------------------------------------------------------------------------------------------|
|          | Category A  Operate this space in line with <a href="COVID safe school operations">COVID safe school operations</a> . It has the required level of natural ventilation.  NB. Circulation and storage areas should not be