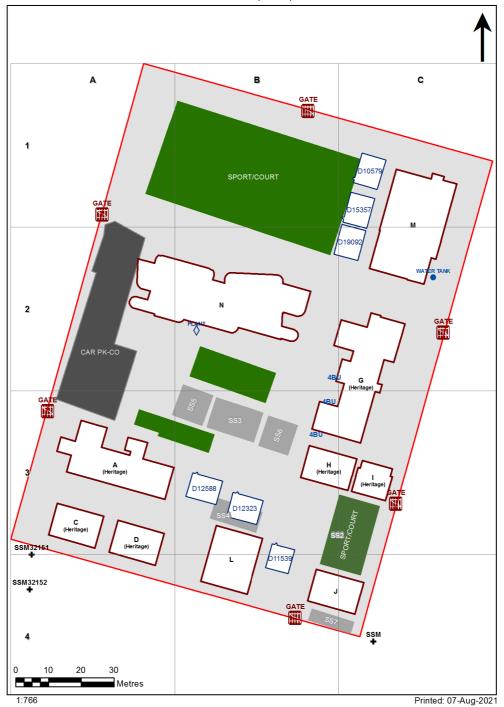

| SCHOOL:                | Merrylands Public School (2531) |
|------------------------|---------------------------------|
| AMU REGION:            | South Western Sydney            |
| STATE ELECTORATE:      | Granville                       |
| LOCAL GOVERNMENT AREA: | Cumberland                      |

2531 - Merrylands Public School Site Plan (10680)



## **Ventilation Audit Key**

| Category | Description                                                                                                                                                                                                                                                           |
|----------|-----------------------------------------------------------------------------------------------------------------------------------------------------------------------------------------------------------------------------------------------------------------------|
|          | Category A  Operate this space in line with <u>COVID safe school operations</u> . It has the required level of natural ventilation.  NB. Circulation and storage areas should not be used for groups or g